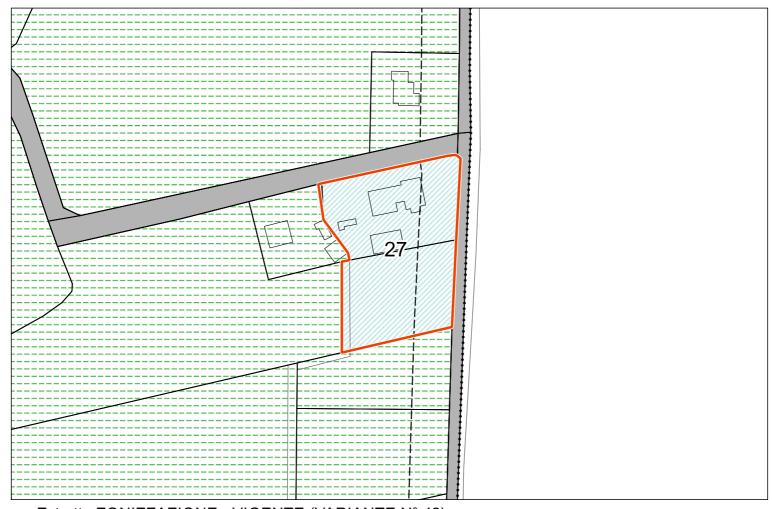

| 25 | 18.10.2016 prot. 12530  | SACILOTTO ORESTE                         | F. 21 nn. 339-58         | Zona omogenea B2 residenziale                                                | Zona V0 - verde interstiziale                                                                | Zona V0-area interstiziale di protezione                                                     |
|----|-------------------------|------------------------------------------|--------------------------|------------------------------------------------------------------------------|----------------------------------------------------------------------------------------------|----------------------------------------------------------------------------------------------|
| 26 | 23.12.2016 prot. 3600   | BENVENUTO ALESSANDRO e BIASIN<br>JESSICA | F.33 N. 229              | ZONA V0 - verde privato                                                      | B2                                                                                           | Zona B2-residenziale di espansione                                                           |
| 27 | 20.04.2017 prot. 5000   | AMADIO ROBERTO                           | f. 38 NN. 60-63-143      | Zona V1 - Impianto sportivo privato                                          | ZONA V1 con possibilità di esercizio ricettivo                                               | Modifica art. 25ter NTA                                                                      |
| 28 | 26/06/2017 prot. 7971   | GEROLIN DANIELE e FERRO ORIANA           | F. 21 NN. 486-492        | Zona B2 - E4-1                                                               | Zona B2                                                                                      | Zona B2-residenziale di espansione                                                           |
| 29 | giugno 2017 - nota U.T. | Ambito zona Banduzzo                     | F. 25                    | Da zona E6 (Variante 42 P.R.G.C.)                                            | Zona B1 o B2                                                                                 | Zona B2-residenziale di espansione                                                           |
| 30 | Luglio 2017 – nota U.T. | zona industriale Sesto                   | F. 27 N. 292             | Zona D3 a                                                                    | Zona S attrezzature e servizi                                                                | Zona S attrezzature e servizi                                                                |
| 31 | 24/05/2016 prot. 6557   | SOVRAN MASSIMO                           | F. 10 nn. 540-541-542-38 | Zona C1 ambiti di nuova edificazione                                         | Zona B2-residenziale di<br>espansione e Zona V0-area<br>interstiziale di protezione          | Zona B2-residenziale di<br>espansione e Zona V0-area<br>interstiziale di protezione          |
| 32 | 01/08/2017 prot. 9521   | FACCA SILVANO                            | F. 33 n.604              | Zona omogenea B2 residenziale                                                | Zona V0 - verde interstiziale                                                                | Zona V0 - verde interstiziale                                                                |
| 33 | 23/08/2017 prot. 10452  | DAL MAS RENZO e F.lli                    | F. 10 nn.746-756         | Zona omogenea B2 residenziale                                                | Zona V0 - verde interstiziale                                                                | Zona V0 - verde interstiziale                                                                |
| 34 | 31/08/17 prot. 10876    | DAL MAS RENZO                            | F. 10 N. 1181 – 635      | Zona omogenea B2 residenziale                                                | Zona VO - verde interstiziale                                                                | Zona V0 - verde interstiziale                                                                |
| 35 | 20/09/2017 prot. 11687  | PUIATTI PAOLA                            | F. 28 N. 184             | Zona omogenea B2 residenziale                                                | Zona V0 - verde interstiziale                                                                | Zona V0 - verde interstiziale                                                                |
| 36 | 19/065/2017 prot. 6362  | SGARAVATTI PAOLO                         | F. 13 N. 106             | Zona A1 – Edifici, complessi o nuclei<br>edilizi di interesse architettonico | Zona A1 - Edifici, complessi o<br>nuclei edilizi di interesse<br>architettonico – con scheda | Zona A1 - Edifici, complessi o<br>nuclei edilizi di interesse<br>architettonico – con scheda |

#### Art. 25 ter - SOTTOZONA "V1" - ATTREZZATURE ED IMPIANTI SPORTIVI PRIVATI

- 1. Comprende gli edifici e gli impianti sportivi di proprietà privata che il P.R.G.C. intende confermare.
- 2. Le prescrizioni per l'edificazione sono:
  - rapporto di copertura max: 40%
  - altezza max: ml. 9,00
- 2.bis Sono consentite le seguenti destinazioni :
  - impianti sportivi coperti e scoperti con relativi servizi per gli atleti ed il pubblico, magazzini,
  - uffici e relativi servizi,
  - foresteria / residence per atleti / bed & breakfast
  - strutture ricettive a carattere sociale
  - residenze turistiche
  - rimessaggi, depositi ed impianti.
     In deroga al rapporto di copertura massimo, è consentita la realizzazione di un alloggio per il custode con superficie utile non superiore a mq 200
- 3. I parcheggi saranno dimensionati in misura non inferiore a quella prescritta dal DPGR n°126/Pres del 20/04/1995 e s.m.i. in funzione della tipologia di servizio prevista.