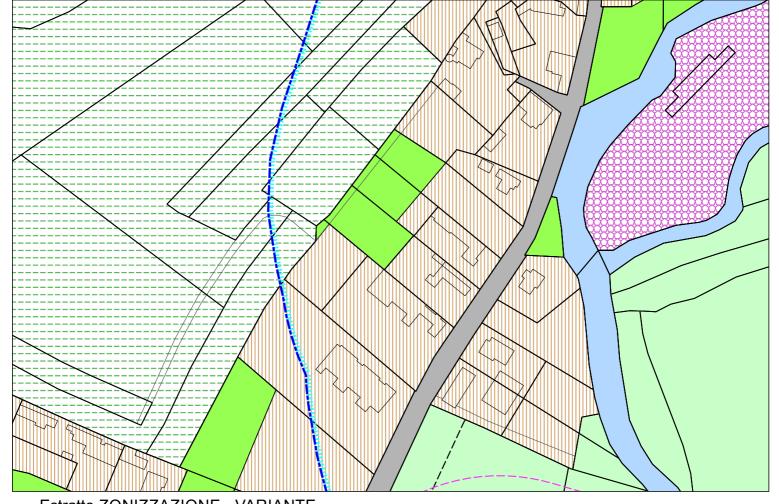

Estratto ZONIZZAZIONE - VIGENTE (VARIANTE N° 42)

Estratto ZONIZZAZIONE - VARIANTE

Estratto ZONIZZAZIONE - VIGENTE (VARIANTE N° 42)

Estratto ZONIZZAZIONE - VARIANTE

Estratto ZONIZZAZIONE - VIGENTE (VARIANTE N° 42)