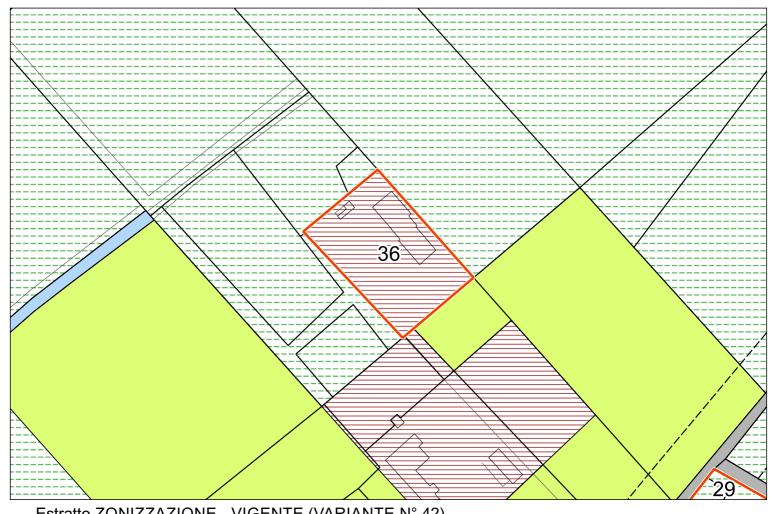

il custode con superficie utile non superiore a mq 200
- 3. I parcheggi saranno dimensionati in misura non inferiore a quella prescritta dal DPGR n°126/Pres del 20/04/1995 e s.m.i. in funzione della tipologia di servizio prevista.

In giallo le modifiche introdotte dalla variante



Estratto ZONIZZAZIONE - VIGENTE (VARIANTE N° 42)



Estratto ZONIZZAZIONE - VARIANTE



Estratto ZONIZZAZIONE - VIGENTE (VARIANTE N° 42)





Estratto ZONIZZAZIONE - VIGENTE (VARIANTE N° 42)



Estratto ZONIZZAZIONE - VARIANTE







Estratto ZONIZZAZIONE - VIGENTE (VARIANTE N° 42)





Estratto ZONIZZAZIONE - VIGENTE (VARIANTE N° 42)



Estratto ZONIZZAZIONE - VARIANTE



Estratto ZONIZZAZIONE - VIGENTE (VARIANTE N° 42)



Estratto ZONIZZAZIONE - VARIANTE



Estratto ZONIZZAZIONE - VIGENTE (VARIANTE N° 42)





Estratto ZONIZZAZIONE - VIGENTE (VARIANTE N° 42)