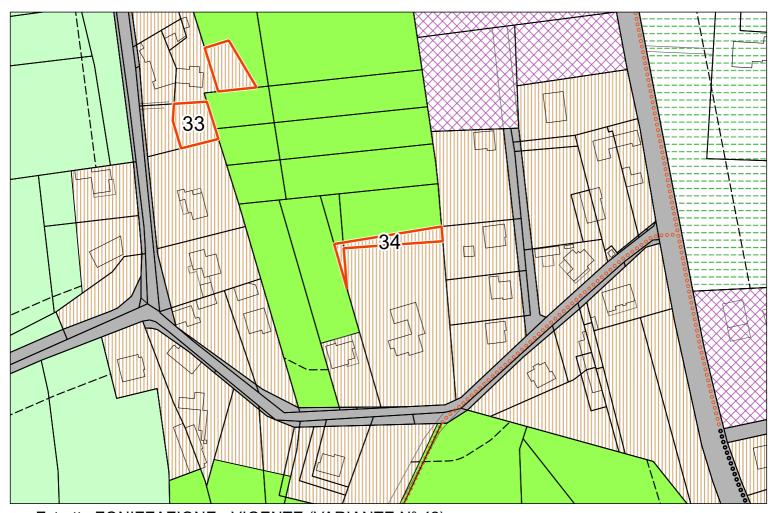

tiche
  - rimessaggi, depositi ed impianti.
     In deroga al rapporto di copertura massimo, è consentita la realizzazione di un alloggio per il custode con superficie utile non superiore a mq 200
- 3. I parcheggi saranno dimensionati in misura non inferiore a quella prescritta dal DPGR n°126/Pres del 20/04/1995 e s.m.i. in funzione della tipologia di servizio prevista.

In giallo le modifiche introdotte dalla variante



Estratto ZONIZZAZIONE - VIGENTE (VARIANTE N° 42)



Estratto ZONIZZAZIONE - VARIANTE



Estratto ZONIZZAZIONE - VIGENTE (VARIANTE N° 42)





Estratto ZONIZZAZIONE - VIGENTE (VARIANTE N° 42)



Estratto ZONIZZAZIONE - VARIANTE







Estratto ZONIZZAZIONE - VIGENTE (VARIANTE N° 42)





Estratto ZONIZZAZIONE - VIGENTE (VARIANTE N° 42)



Estratto ZONIZZAZIONE - VARIANTE



Estratto ZONIZZAZIONE - VIGENTE (VARIANTE N° 42)



Estratto ZONIZZAZIONE - VARIANTE



Estratto ZONIZZAZIONE - VIGENTE (VARIANTE N° 42)





Estratto ZONIZZAZIONE - VIGENTE (VARIANTE N° 42)