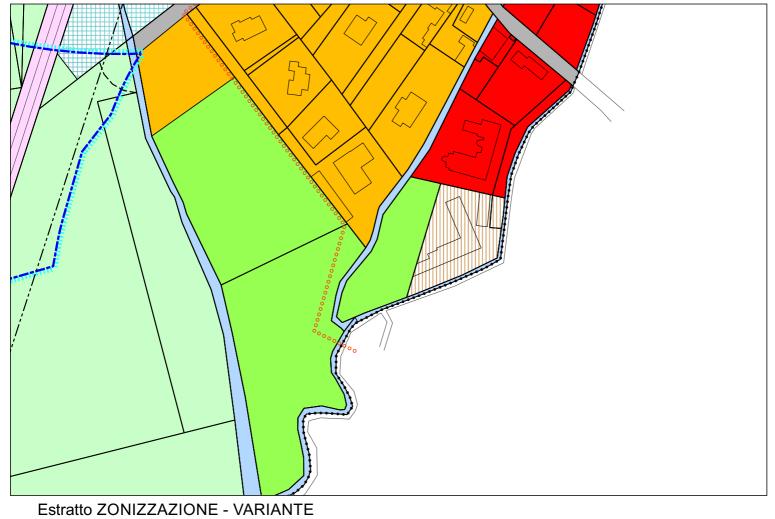

Estratto ZONIZZAZIONE - VIGENTE (VARIANTE N° 42)

Estratto ZONIZZAZIONE - VARIANTE

Estratto ZONIZZAZIONE - VIGENTE (VARIANTE N° 42)

Estratto ZONIZZAZIONE - VARIANTE

Estratto ZONIZZAZIONE - VIGENTE (VARIANTE N° 42)

Estratto ZONIZZAZIONE - VARIANTE

Estratto ZONIZZAZIONE - VIGENTE (VARIANTE N° 42)

Estratto ZONIZZAZIONE - VIGENTE (VARIANTE N° 42)

Estratto ZONIZZAZIONE - VIGENTE (VARIANTE N° 42)

Estratto ZONIZZAZIONE - VARIANTE