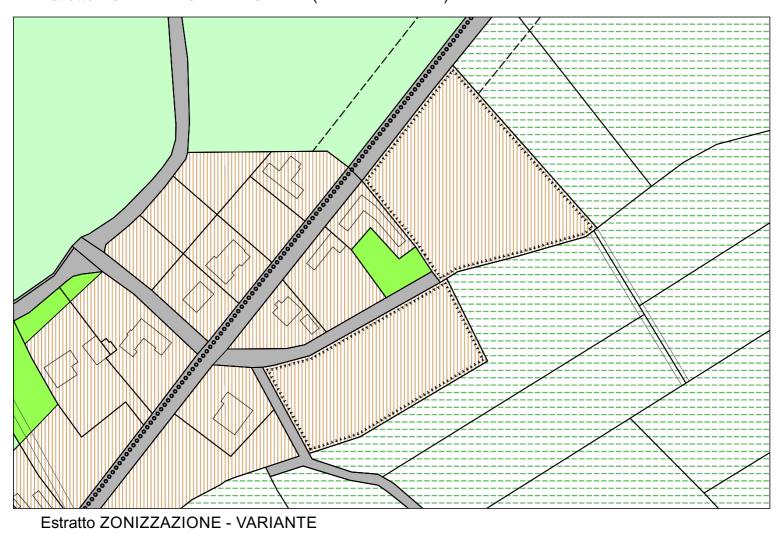

Estratto ZONIZZAZIONE - VIGENTE (VARIANTE N° 42)

Estratto ZONIZZAZIONE - VARIANTE

Estratto ZONIZZAZIONE - VIGENTE (VARIANTE N° 42)

Estratto ZONIZZAZIONE - VARIANTE

Estratto ZONIZZAZIONE - VIGENTE (VARIANTE N° 42)

Estratto ZONIZZAZIONE - VARIANTE

Estratto ZONIZZAZIONE - VIGENTE (VARIANTE N° 42)

Estratto ZONIZZAZIONE - VIGENTE (VARIANTE N° 42)

Estratto ZONIZZAZIONE - VIGENTE (VARIANTE N° 42)

Estratto ZONIZZAZIONE - VARIANTE