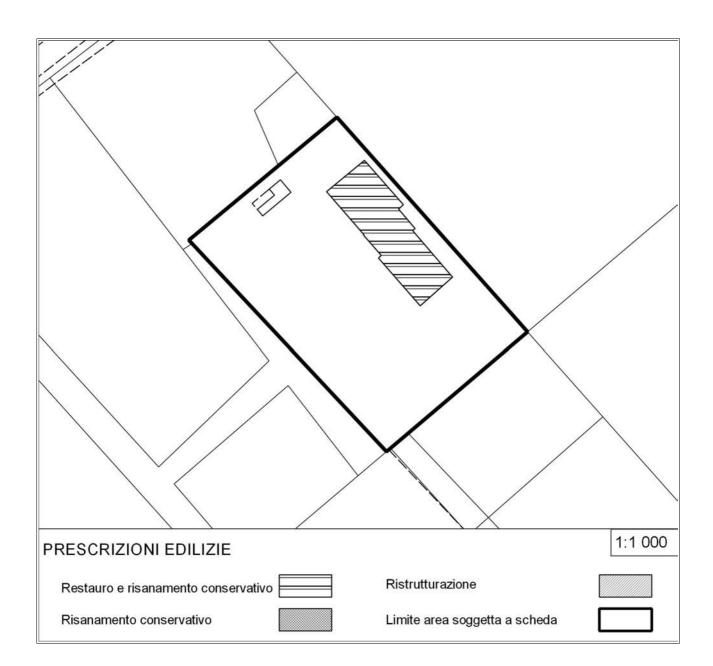

- 3. I parcheggi saranno dimensionati in misura non inferiore a quella prescritta dal DPGR n°126/Pres del 20/04/1995 e s.m.i. in funzione della tipologia di servizio prevista.

In giallo le modifiche introdotte dalla variante



Estratto ZONIZZAZIONE - VIGENTE (VARIANTE N° 42)



Estratto ZONIZZAZIONE - VARIANTE



Estratto ZONIZZAZIONE - VIGENTE (VARIANTE N° 42)





Estratto ZONIZZAZIONE - VIGENTE (VARIANTE N° 42)



Estratto ZONIZZAZIONE - VARIANTE







Estratto ZONIZZAZIONE - VIGENTE (VARIANTE N° 42)





Estratto ZONIZZAZIONE - VIGENTE (VARIANTE N° 42)



Estratto ZONIZZAZIONE - VARIANTE



Estratto ZONIZZAZIONE - VIGENTE (VARIANTE N° 42)



Estratto ZONIZZAZIONE - VARIANTE



Estratto ZONIZZAZIONE - VIGENTE (VARIANTE N° 42)





Estratto ZONIZZAZIONE - VIGENTE (VARIANTE N° 42)