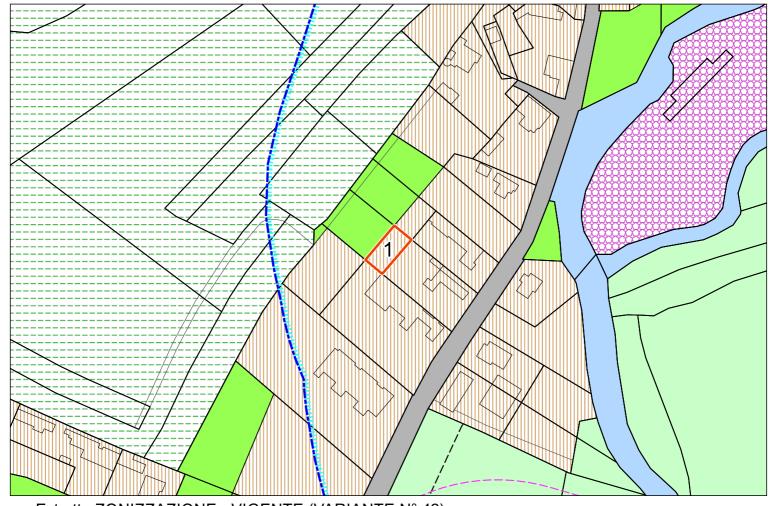

Estratto ZONIZZAZIONE - VIGENTE (VARIANTE N° 42)

Estratto ZONIZZAZIONE - VARIANTE

Estratto ZONIZZAZIONE - VIGENTE (VARIANTE N° 42)

Estratto ZONIZZAZIONE - VARIANTE

Estratto ZONIZZAZIONE - VIGENTE (VARIANTE N° 42)