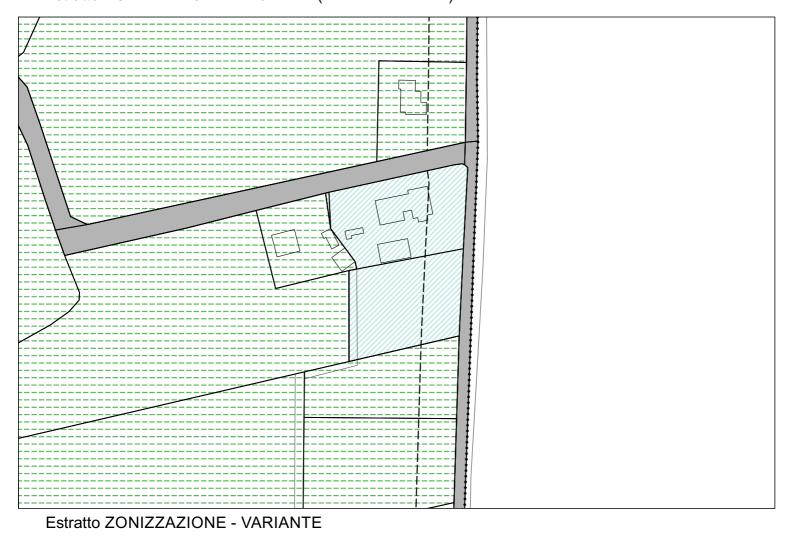

| 25 | 18.10.2016 prot. 12530  | SACILOTTO ORESTE                         | F. 21 nn. 339-58         | Zona omogenea B2 residenziale                                                | Zona V0 - verde interstiziale                                                                | Zona V0-area interstiziale di protezione                                                     |
|----|-------------------------|------------------------------------------|--------------------------|------------------------------------------------------------------------------|----------------------------------------------------------------------------------------------|----------------------------------------------------------------------------------------------|
| 26 | 23.12.2016 prot. 3600   | BENVENUTO ALESSANDRO e BIASIN<br>JESSICA | F.33 N. 229              | ZONA V0 - verde privato                                                      | B2                                                                                           | Zona B2-residenziale di espansione                                                           |
| 27 | 20.04.2017 prot. 5000   | AMADIO ROBERTO                           | f. 38 NN. 60-63-143      | Zona V1 - Impianto sportivo privato                                          | ZONA V1 con possibilità di esercizio ricettivo                                               | Modifica art. 25ter NTA                                                                      |
| 28 | 26/06/2017 prot. 7971   | GEROLIN DANIELE e FERRO ORIANA           | F. 21 NN. 486-492        | Zona B2 - E4-1                                                               | Zona B2                                                                                      | Zona B2-residenziale di espansione                                                           |
| 29 | giugno 2017 - nota U.T. | Ambito zona Banduzzo                     | F. 25                    | Da zona E6 (Variante 42 P.R.G.C.)                                            | Zona B1 o B2                                                                                 | Zona B2-residenziale di espansione                                                           |
| 30 | Luglio 2017 – nota U.T. | zona industriale Sesto                   | F. 27 N. 292             | Zona D3 a                                                                    | Zona S attrezzature e servizi                                                                | Zona S attrezzature e servizi                                                                |
| 31 | 24/05/2016 prot. 6557   | SOVRAN MASSIMO                           | F. 10 nn. 540-541-542-38 | Zona C1 ambiti di nuova edificazione                                         | Zona B2-residenziale di<br>espansione e Zona V0-area<br>interstiziale di protezione          | Zona B2-residenziale di<br>espansione e Zona V0-area<br>interstiziale di protezione          |
| 32 | 01/08/2017 prot. 9521   | FACCA SILVANO                            | F. 33 n.604              | Zona omogenea B2 residenziale                                                | Zona V0 - verde interstiziale                                                                | Zona V0 - verde interstiziale                                                                |
| 33 | 23/08/2017 prot. 10452  | DAL MAS RENZO e F.lli                    | F. 10 nn.746-756         | Zona omogenea B2 residenziale                                                | Zona V0 - verde interstiziale                                                                | Zona V0 - verde interstiziale                                                                |
| 34 | 31/08/17 prot. 10876    | DAL MAS RENZO                            | F. 10 N. 1181 – 635      | Zona omogenea B2 residenziale                                                | Zona VO - verde interstiziale                                                                | Zona V0 - verde interstiziale                                                                |
| 35 | 20/09/2017 prot. 11687  | PUIATTI PAOLA                            | F. 28 N. 184             | Zona omogenea B2 residenziale                                                | Zona V0 - verde interstiziale                                                                | Zona V0 - verde interstiziale                                                                |
| 36 | 19/065/2017 prot. 6362  | SGARAVATTI PAOLO                         | F. 13 N. 106             | Zona A1 – Edifici, complessi o nuclei<br>edilizi di interesse architettonico | Zona A1 - Edifici, complessi o<br>nuclei edilizi di interesse<br>architettonico – con scheda | Zona A1 - Edifici, complessi o<br>nuclei edilizi di interesse<br>architettonico – con scheda |

#### Art. 25 ter - SOTTOZONA "V1" - ATTREZZATURE ED IMPIANTI SPORTIVI PRIVATI

- 1. Comprende gli edifici e gli impianti sportivi di proprietà privata che il P.R.G.C. intende confermare.
- 2. Le prescrizioni per l'edificazione sono:
  - rapporto di copertura max: 40%
  - altezza max: ml. 9,00
- 2.bis Sono consentite le seguenti destinazioni :
  - impianti sportivi coperti e scoperti con relativi servizi per gli atleti ed il pubblico, magazzini,
  - uffici e relativi servizi,
  - foresteria / residence per atleti / bed & breakfast
  - strutture ricettive a carattere sociale
  - residenze turistiche
  - rimessaggi, depositi ed impianti.
     In deroga al rapporto di copertura massimo, è consentita la realizzazione di un alloggio per il custode con superficie utile non superiore a mq 200
- 3. I parcheggi saranno dimensionati in misura non inferiore a quella prescritta dal DPGR n°126/Pres del 20/04/1995 e s.m.i. in funzione della tipologia di servizio prevista.