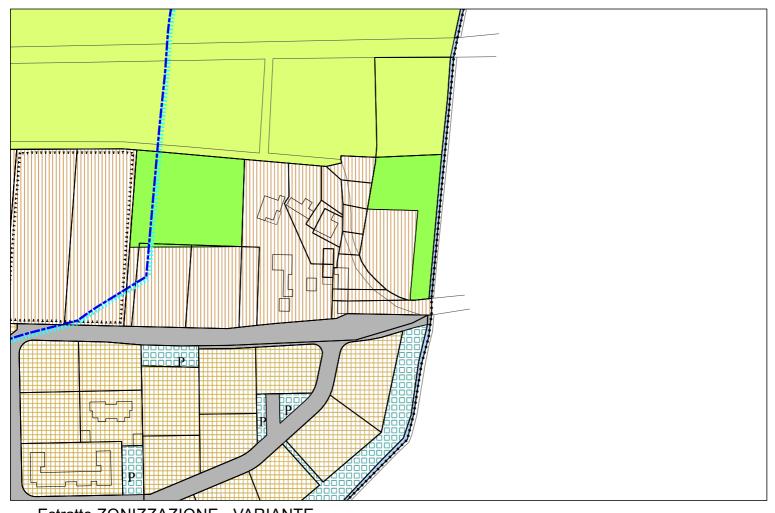

| 25 | 18.10.2016 prot. 12530  | SACILOTTO ORESTE                         | F. 21 nn. 339-58         | Zona omogenea B2 residenziale                                                | Zona V0 - verde interstiziale                                                                | Zona V0-area interstiziale di protezione                                                     |
|----|-------------------------|------------------------------------------|--------------------------|------------------------------------------------------------------------------|----------------------------------------------------------------------------------------------|----------------------------------------------------------------------------------------------|
| 26 | 23.12.2016 prot. 3600   | BENVENUTO ALESSANDRO e BIASIN<br>JESSICA | F.33 N. 229              | ZONA V0 - verde privato                                                      | B2                                                                                           | Zona B2-residenziale di espansione                                                           |
| 27 | 20.04.2017 prot. 5000   | AMADIO ROBERTO                           | f. 38 NN. 60-63-143      | Zona V1 - Impianto sportivo privato                                          | ZONA V1 con possibilità di esercizio ricettivo                                               | Modifica art. 25ter NTA                                                                      |
| 28 | 26/06/2017 prot. 7971   | GEROLIN DANIELE e FERRO ORIANA           | F. 21 NN. 486-492        | Zona B2 - E4-1                                                               | Zona B2                                                                                      | Zona B2-residenziale di espansione                                                           |
| 29 | giugno 2017 - nota U.T. | Ambito zona Banduzzo                     | F. 25                    | Da zona E6 (Variante 42 P.R.G.C.)                                            | Zona B1 o B2                                                                                 | Zona B2-residenziale di espansione                                                           |
| 30 | Luglio 2017 – nota U.T. | zona industriale Sesto                   | F. 27 N. 292             | Zona D3 a                                                                    | Zona S attrezzature e servizi                                                                | Zona S attrezzature e servizi                                                                |
| 31 | 24/05/2016 prot. 6557   | SOVRAN MASSIMO                           | F. 10 nn. 540-541-542-38 | Zona C1 ambiti di nuova edificazione                                         | Zona B2-residenziale di<br>espansione e Zona V0-area<br>interstiziale di protezione          | Zona B2-residenziale di<br>espansione e Zona V0-area<br>interstiziale di protezione          |
| 32 | 01/08/2017 prot. 9521   | FACCA SILVANO                            | F. 33 n.604              | Zona omogenea B2 residenziale                                                | Zona V0 - verde interstiziale                                                                | Zona V0 - verde interstiziale                                                                |
| 33 | 23/08/2017 prot. 10452  | DAL MAS RENZO e F.lli                    | F. 10 nn.746-756         | Zona omogenea B2 residenziale                                                | Zona V0 - verde interstiziale                                                                | Zona V0 - verde interstiziale                                                                |
| 34 | 31/08/17 prot. 10876    | DAL MAS RENZO                            | F. 10 N. 1181 – 635      | Zona omogenea B2 residenziale                                                | Zona VO - verde interstiziale                                                                | Zona V0 - verde interstiziale                                                                |
| 35 | 20/09/2017 prot. 11687  | PUIATTI PAOLA                            | F. 28 N. 184             | Zona omogenea B2 residenziale                                                | Zona V0 - verde interstiziale                                                                | Zona V0 - verde interstiziale                                                                |
| 36 | 19/065/2017 prot. 6362  | SGARAVATTI PAOLO                         | F. 13 N. 106             | Zona A1 – Edifici, complessi o nuclei<br>edilizi di interesse architettonico | Zona A1 - Edifici, complessi o<br>nuclei edilizi di interesse<br>architettonico – con scheda | Zona A1 - Edifici, complessi o<br>nuclei edilizi di interesse<br>architettonico – con scheda |

Estratto ZONIZZAZIONE - VIGENTE (VARIANTE N° 42)

Estratto ZONIZZAZIONE - VARIANTE

Estratto ZONIZZAZIONE - VIGENTE (VARIANTE N° 42)

Estratto ZONIZZAZIONE - VARIANTE

Estratto ZONIZZAZIONE - VIGENTE (VARIANTE N° 42)