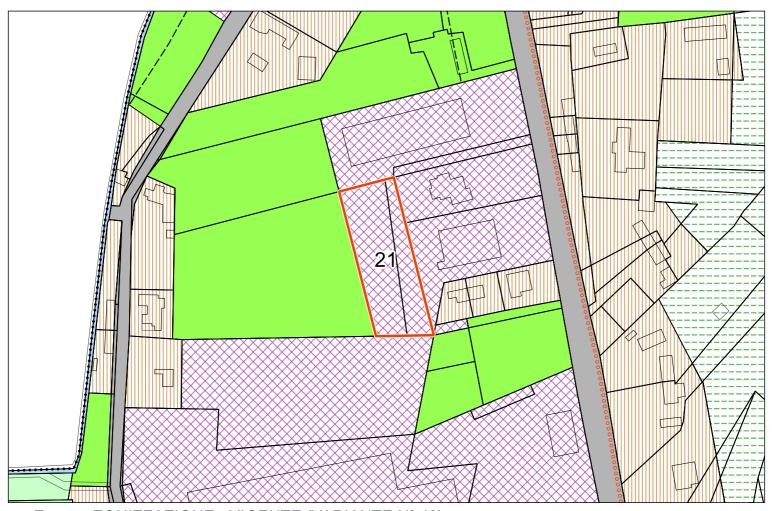

Estratto ZONIZZAZIONE - VIGENTE (VARIANTE N° 42)

Estratto ZONIZZAZIONE - VARIANTE

Estratto ZONIZZAZIONE - VIGENTE (VARIANTE N° 42)

Estratto ZONIZZAZIONE - VARIANTE

Estratto ZONIZZAZIONE - VIGENTE (VARIANTE N° 42)

Estratto ZONIZZAZIONE - VARIANTE

Estratto ZONIZZAZIONE - VIGENTE (VARIANTE N° 42)

Estratto ZONIZZAZIONE - VIGENTE (VARIANTE N° 42)

Estratto ZONIZZAZIONE - VIGENTE (VARIANTE N° 42)

Estratto ZONIZZAZIONE - VARIANTE