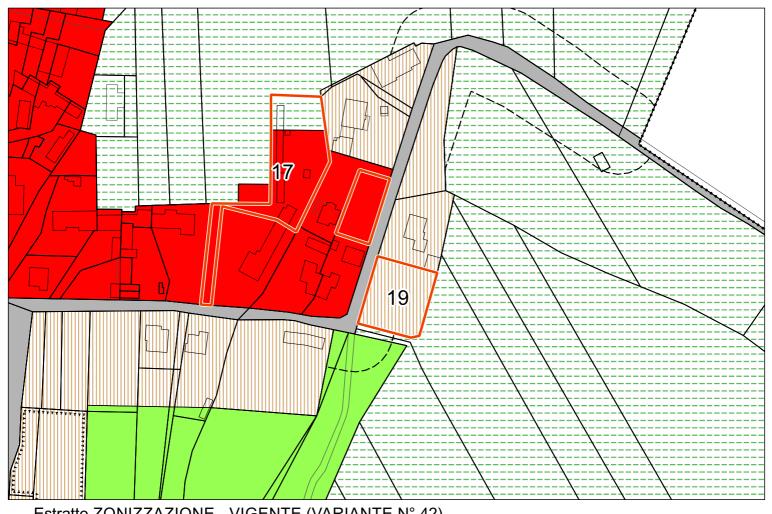

Estratto ZONIZZAZIONE - VIGENTE (VARIANTE N° 42)

Estratto ZONIZZAZIONE - VARIANTE

Estratto ZONIZZAZIONE - VIGENTE (VARIANTE N° 42)

Estratto ZONIZZAZIONE - VARIANTE

Estratto ZONIZZAZIONE - VIGENTE (VARIANTE N° 42)

Estratto ZONIZZAZIONE - VARIANTE

Estratto ZONIZZAZIONE - VIGENTE (VARIANTE N° 42)

Estratto ZONIZZAZIONE - VIGENTE (VARIANTE N° 42)

Estratto ZONIZZAZIONE - VIGENTE (VARIANTE N° 42)

Estratto ZONIZZAZIONE - VARIANTE