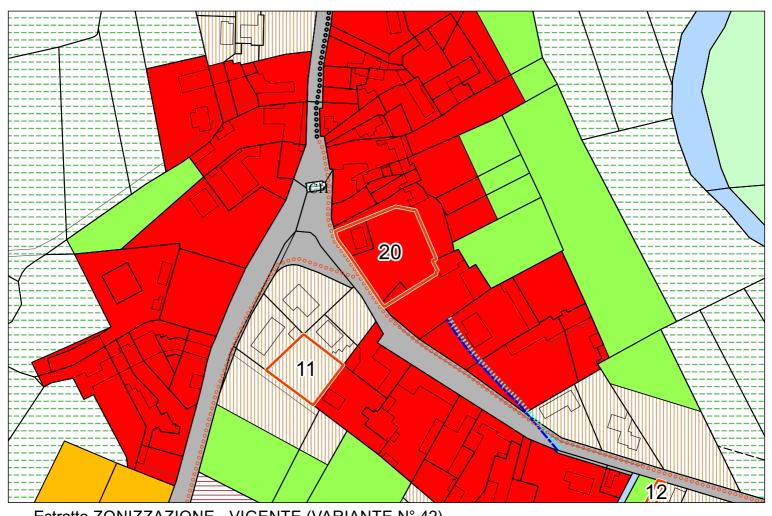

Estratto ZONIZZAZIONE - VIGENTE (VARIANTE N° 42)

Estratto ZONIZZAZIONE - VARIANTE

Estratto ZONIZZAZIONE - VIGENTE (VARIANTE N° 42)

Estratto ZONIZZAZIONE - VARIANTE

Estratto ZONIZZAZIONE - VIGENTE (VARIANTE N° 42)

Estratto ZONIZZAZIONE - VARIANTE

Estratto ZONIZZAZIONE - VIGENTE (VARIANTE N° 42)

Estratto ZONIZZAZIONE - VIGENTE (VARIANTE N° 42)

Estratto ZONIZZAZIONE - VIGENTE (VARIANTE N° 42)

Estratto ZONIZZAZIONE - VARIANTE