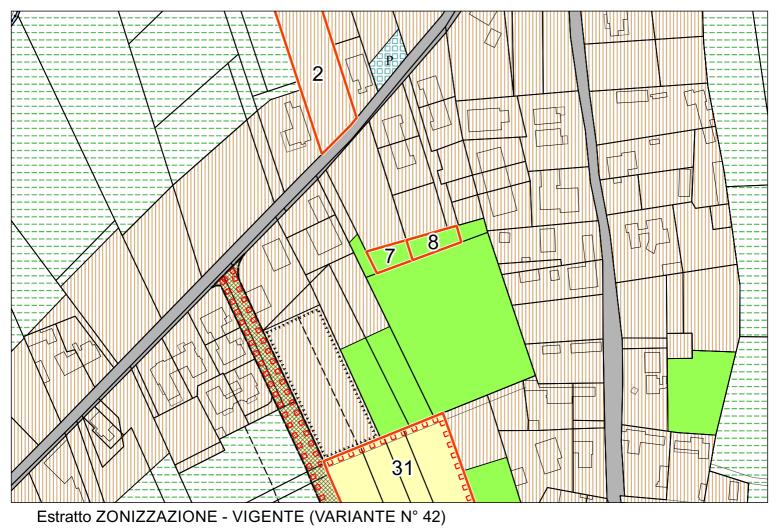

Estratto ZONIZZAZIONE - VIGENTE (VARIANTE N° 42)

Estratto ZONIZZAZIONE - VARIANTE

Estratto ZONIZZAZIONE - VIGENTE (VARIANTE N° 42)

Estratto ZONIZZAZIONE - VARIANTE

Estratto ZONIZZAZIONE - VIGENTE (VARIANTE N° 42)

Estratto ZONIZZAZIONE - VARIANTE

Estratto ZONIZZAZIONE - VIGENTE (VARIANTE N° 42)

Estratto ZONIZZAZIONE - VIGENTE (VARIANTE N° 42)

Estratto ZONIZZAZIONE - VIGENTE (VARIANTE N° 42)

Estratto ZONIZZAZIONE - VARIANTE