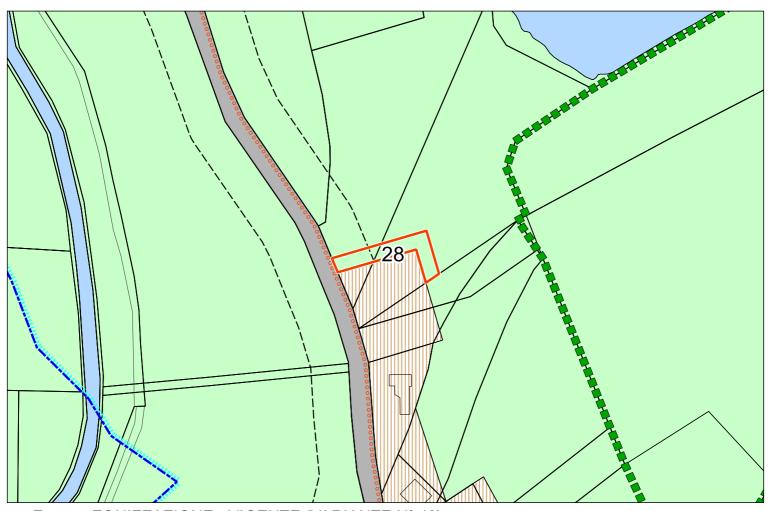

## **PUNTI DI VARIANTE**

Adozione: Approvazione: Esecutivita':

Settembre 2017

| N. | Data presentazione - Prot. | Richiedente                                                                                                    | Foglio e Mappa            | Attuale destinazione di Piano                     | Destinazione richiesta                         | VARIANTE                                                            |
|----|----------------------------|----------------------------------------------------------------------------------------------------------------|---------------------------|---------------------------------------------------|------------------------------------------------|---------------------------------------------------------------------|
| 1  | 08.02.2013 prot. 1960      | FANTIN RENATO                                                                                                  | F. 20 N. 827              | Zona B2- residenziale di espansione               | Zona E - Agricola                              | Zona VO-area interstiziale di<br>protezione ed Zona E –<br>agricola |
| 2  | 09/08/2013 prot. 9356      | TREVISAN SILVANA-TREVISAN ANGELO-<br>TREVISAN MARTINA-TREVISAN<br>GABRIELLA-TREVISAN VALERIO-TREVISAN<br>MAURO | F. 10 N. 30               | Zona B2 - residenziale di espansione              | Zona E - Agricola                              | Zona VO-area interstiziale di<br>protezione ed Zona E –<br>agricola |
| 3  | 20/02/2014 prot. 2255      | SIGALOTTI GUSTAVO                                                                                              | F. 22 N. 1083             | Zona B2 - residenzile di espansione               | Zona V0-area interstiziale di protezione       | Zona V0-area interstiziale di protezione                            |
| 4  | 02/04/2014 prot. 4031      | VENTORUZZO FLAVIO-MENEGUZZI<br>CRISTINA                                                                        | F. 21 N. 271              | Zona B2 residenziale di espansione                | V0 - area interstiziale di protezione          | Zona V0-area interstiziale di protezione                            |
| 5  | 19/05/2014 prot. 6030      | PIGHIN BENITO e DUZ LUCIA                                                                                      | F. 9 N.193                | Zona B2 - residenziale di espansione              | Zona V0-area interstiziale di protezione       | Zona V0-area interstiziale di protezione                            |
| 6  | 19/06/2014 prot. 7299      | MORASSUT BRUNO                                                                                                 | F. 37 N. 293              | Zona B2-residenziale di espansione                | Zona E - agricola                              | Zona VO-area interstiziale di protezione                            |
| 7  | 07/10/2014 prot. 11572     | VENARUZZO PIETRO E PAIERO<br>GIANANGELO & C. S.N.C. E MARTINICO<br>VINCENZO                                    | F. 10 N. 1169             | V0-area interstiziale di protezione               | Zona B2-residenziale di espansione             | Zona B2-residenziale di espansione                                  |
| 8  | 07/10/2014 prot. 11572     | MARTINICO VINCENZO                                                                                             | F. 10 N. 1170             | V0-area interstiziale di protezione               | Zona B2-residenziale di espansione             | Zona B2-residenziale di espansione                                  |
| 9  | 03/11/2014 prot. 12558     | BIASON LUIGINO e ALTRI                                                                                         | F. 19 N.261               | Zona B2 - residenziale di espansione              | Zona V0-area interstiziale di protezione       | Zona V0-area interstiziale di protezione                            |
| 10 | 05/11/2014 prot. 12689     | SEDRAN MARIA e GIUSEPPE MARTINUZ                                                                               | F. 19 N. 206              | Zona B0 - residenziale satura di vecchio impianto | Zona E - Sottozona E6 di<br>interesse agricolo | Zona V0-area interstiziale di protezione                            |
| 11 | 23/12/2014 prot. 14776     | VALENT EGIDIO                                                                                                  | F. 19 N. 80               | Zona B2 - residenziale di espansione              | Zona V0 - area Interstiziale di protezione     | Zona V0-area interstiziale di protezione                            |
| 12 | 12/01/2015 prot. 371       | DEL ZOTTO DANIELE E VIT DILVA                                                                                  | F. 19 N. 900              | Zona B2 - residenziale di espansione              | Zona V0-area interstiziale di protezione       | Zona V0-area interstiziale di protezione                            |
| 13 | 08/06/2015 prot. 6442      | FABRIS ANNA MARIA                                                                                              | F. 22 N. 810              | Zona B0- residenziale satura di vecchio impianto  | Zona V0-area interstiziale di protezione       | Zona V0-area interstiziale di protezione                            |
| 14 | 05/10/2015 PROT. 11421     | FIORIDO LUCIANO                                                                                                | F. 21 N. 458              | Zona B2-residenziale di espansione                | Zona E - agricola                              | Zona E6 - Agricola                                                  |
| 15 | 16/10/2015 prot. 11998     | FRANCESCHETTI ATHOS e DELLE VEDOVE<br>MARA                                                                     | F. 33 N. 464 parte        | Zona B2 - residenziale di espansione              | Zona V0- area interstiziale di protezione      | Zona V0-area interstiziale di protezione                            |
| 16 | 27/10/2015 prot. 12457     | FANTIN GABRIELE                                                                                                | F. 21 N. 256-366          | Zona B2 - residenziale di espansione              | Zona V0                                        | Zona E4 - Agricola                                                  |
| 17 | 15/03/2016 prot. 3115      | TOCCHET NEELANSH                                                                                               | F. 10 n. 1272-1241        | Zona B0 - residenziale satura di vecchio impianto | Zona E6 di interesse agricolo                  | Zona E6 - Agricola                                                  |
| 18 | 27/04/2016 prot.5021       | LENA REMIGIO                                                                                                   | F. 15 N. 130              | Da zona B2 residenziale                           | A zona V0 - verde o zona E6                    | Zona V0-area interstiziale di protezione                            |
| 19 | 03/05/2016 prot. 5179      | GAIARDO MIRELLA, NONIS CINZIA e<br>PAOLA                                                                       | F. 11 N. 154 190          | Da zona B2 residenziale                           | a zona agricola                                | Zona E6 - Agricola                                                  |
| 20 | 19.05.2016 prot. 6003      | BIASON FRANCA ora DEL ZOTTO DAMIANO                                                                            | f. 19 N. 509              | Da zona B0 residenziale                           | a zona B1 residenziale                         | a zona B1 residenziale                                              |
| 21 | 24/06/2016 prot. 7684      | INFANTI DINO                                                                                                   | F. 10 NN. 205-643         | Da zona D3 industriale-artigianale                | A zona VO verde interstiziale                  | Zona V0-area interstiziale di protezione                            |
| 22 | 29/09/2016 prot. 11604     | NIMIS MARIA e GIUSTI FRANCESCA                                                                                 | f. 37 NN. 354-352         | Zona B2 - zona V0                                 | Zona E6 - agricola                             | Zona E6 – agricola E Zona V0-<br>area interstiziale di protezione   |
| 23 | 30/09/2016 prot. 11635     | VENTURA SANDRO e STEFANUTO<br>SOLIDEA                                                                          | f. 19 nn. 15-12           | Zona B0 - residenziale satura di vecchio impianto | Zona B2 - residenziale di espansione           | Zona B2 - residenziale di espansione                                |
| 24 | 30/09/2016 PROT. 11636     | ECO-WORKS S.r.l.                                                                                               | F. 28 NN. 129-130-188-189 | Zona E6 agricola                                  | Zona D4 - deposito cumuli inerti               | Zona D4 - deposito cumuli inerti                                    |

Estratto ZONIZZAZIONE - VIGENTE (VARIANTE N° 42)

Estratto ZONIZZAZIONE - VARIANTE

Estratto ZONIZZAZIONE - VIGENTE (VARIANTE N° 42)

Estratto ZONIZZAZIONE - VARIANTE

Estratto ZONIZZAZIONE - VIGENTE (VARIANTE N° 42)