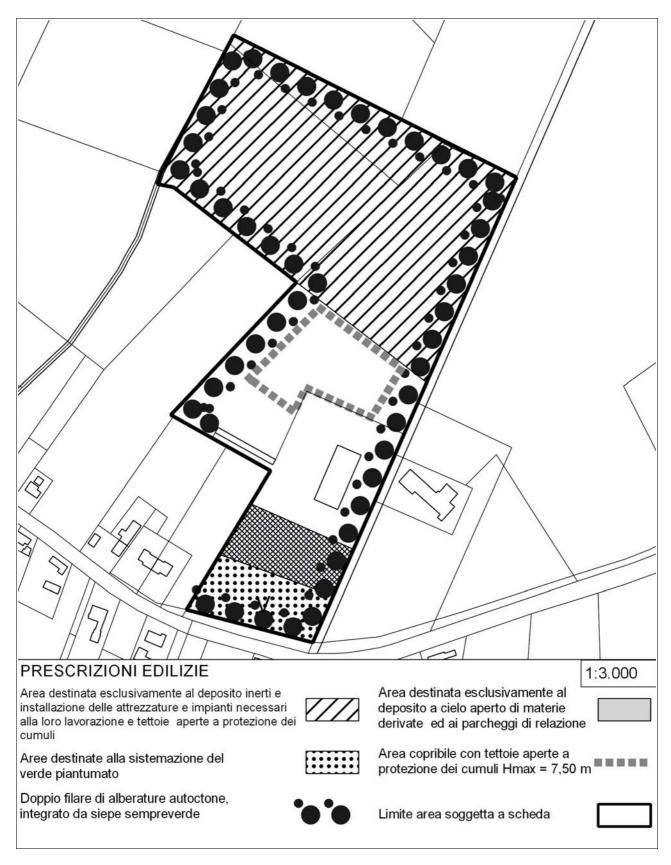

#### **PRESCRIZIONI**

Gli interventi nell'area perimetrata dovranno avvenire nel rispetto del vincolo di servitù di scolo relativo al corso d'acqua detto "Fosso Maglant", così come evidenziato dal parere del Consorzio di bonifica Cellina-Meduna del 23.11.2016 prot. 14107.