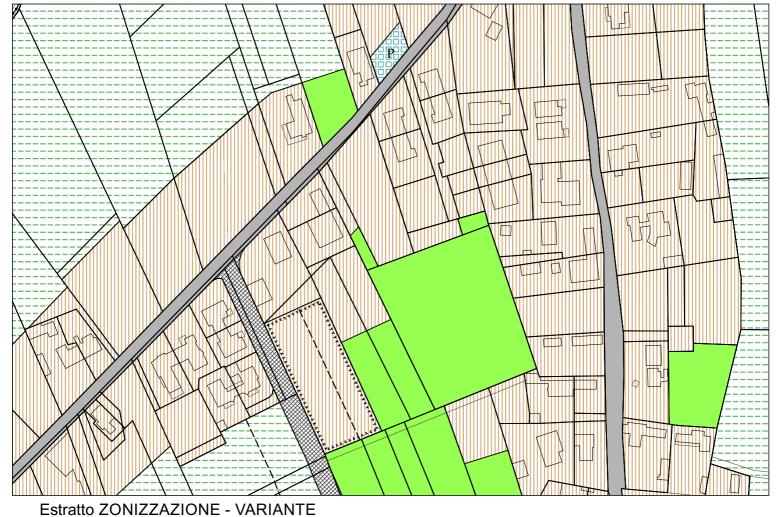

Estratto ZONIZZAZIONE - VIGENTE (VARIANTE N° 42)

Estratto ZONIZZAZIONE - VARIANTE

Estratto ZONIZZAZIONE - VIGENTE (VARIANTE N° 42)

Estratto ZONIZZAZIONE - VARIANTE

Estratto ZONIZZAZIONE - VIGENTE (VARIANTE N° 42)

Estratto ZONIZZAZIONE - VARIANTE

Estratto ZONIZZAZIONE - VIGENTE (VARIANTE N° 42)

Estratto ZONIZZAZIONE - VIGENTE (VARIANTE N° 42)

Estratto ZONIZZAZIONE - VIGENTE (VARIANTE N° 42)

Estratto ZONIZZAZIONE - VARIANTE