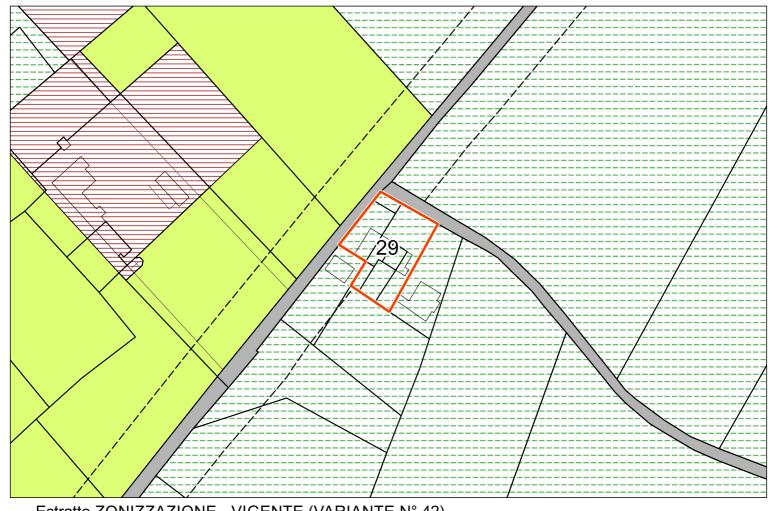

## **PUNTI DI VARIANTE**

Adozione: Approvazione: Esecutivita':

Settembre 2017

| N. | Data presentazione - Prot. | Richiedente                                                                                                    | Foglio e Mappa            | Attuale destinazione di Piano                     | Destinazione richiesta                         | VARIANTE                                                            |
|----|----------------------------|----------------------------------------------------------------------------------------------------------------|---------------------------|---------------------------------------------------|------------------------------------------------|---------------------------------------------------------------------|
| 1  | 08.02.2013 prot. 1960      | FANTIN RENATO                                                                                                  | F. 20 N. 827              | Zona B2- residenziale di espansione               | Zona E - Agricola                              | Zona VO-area interstiziale di<br>protezione ed Zona E –<br>agricola |
| 2  | 09/08/2013 prot. 9356      | TREVISAN SILVANA-TREVISAN ANGELO-<br>TREVISAN MARTINA-TREVISAN<br>GABRIELLA-TREVISAN VALERIO-TREVISAN<br>MAURO | F. 10 N. 30               | Zona B2 - residenziale di espansione              | Zona E - Agricola                              | Zona VO-area interstiziale di<br>protezione ed Zona E –<br>agricola |
| 3  | 20/02/2014 prot. 2255      | SIGALOTTI GUSTAVO                                                                                              | F. 22 N. 1083             | Zona B2 - residenzile di espansione               | Zona V0-area interstiziale di protezione       | Zona V0-area interstiziale di protezione                            |
| 4  | 02/04/2014 prot. 4031      | VENTORUZZO FLAVIO-MENEGUZZI<br>CRISTINA                                                                        | F. 21 N. 271              | Zona B2 residenziale di espansione                | V0 - area interstiziale di protezione          | Zona V0-area interstiziale di protezione                            |
| 5  | 19/05/2014 prot. 6030      | PIGHIN BENITO e DUZ LUCIA                                                                                      | F. 9 N.193                | Zona B2 - residenziale di espansione              | Zona V0-area interstiziale di protezione       | Zona V0-area interstiziale di protezione                            |
| 6  | 19/06/2014 prot. 7299      | MORASSUT BRUNO                                                                                                 | F. 37 N. 293              | Zona B2-residenziale di espansione                | Zona E - agricola                              | Zona VO-area interstiziale di protezione                            |
| 7  | 07/10/2014 prot. 11572     | VENARUZZO PIETRO E PAIERO<br>GIANANGELO & C. S.N.C. E MARTINICO<br>VINCENZO                                    | F. 10 N. 1169             | V0-area interstiziale di protezione               | Zona B2-residenziale di espansione             | Zona B2-residenziale di espansione                                  |
| 8  | 07/10/2014 prot. 11572     | MARTINICO VINCENZO                                                                                             | F. 10 N. 1170             | V0-area interstiziale di protezione               | Zona B2-residenziale di espansione             | Zona B2-residenziale di espansione                                  |
| 9  | 03/11/2014 prot. 12558     | BIASON LUIGINO e ALTRI                                                                                         | F. 19 N.261               | Zona B2 - residenziale di espansione              | Zona V0-area interstiziale di protezione       | Zona V0-area interstiziale di protezione                            |
| 10 | 05/11/2014 prot. 12689     | SEDRAN MARIA e GIUSEPPE MARTINUZ                                                                               | F. 19 N. 206              | Zona B0 - residenziale satura di vecchio impianto | Zona E - Sottozona E6 di<br>interesse agricolo | Zona V0-area interstiziale di protezione                            |
| 11 | 23/12/2014 prot. 14776     | VALENT EGIDIO                                                                                                  | F. 19 N. 80               | Zona B2 - residenziale di espansione              | Zona V0 - area Interstiziale di protezione     | Zona V0-area interstiziale di protezione                            |
| 12 | 12/01/2015 prot. 371       | DEL ZOTTO DANIELE E VIT DILVA                                                                                  | F. 19 N. 900              | Zona B2 - residenziale di espansione              | Zona V0-area interstiziale di protezione       | Zona V0-area interstiziale di protezione                            |
| 13 | 08/06/2015 prot. 6442      | FABRIS ANNA MARIA                                                                                              | F. 22 N. 810              | Zona B0- residenziale satura di vecchio impianto  | Zona V0-area interstiziale di protezione       | Zona V0-area interstiziale di protezione                            |
| 14 | 05/10/2015 PROT. 11421     | FIORIDO LUCIANO                                                                                                | F. 21 N. 458              | Zona B2-residenziale di espansione                | Zona E - agricola                              | Zona E6 - Agricola                                                  |
| 15 | 16/10/2015 prot. 11998     | FRANCESCHETTI ATHOS e DELLE VEDOVE<br>MARA                                                                     | F. 33 N. 464 parte        | Zona B2 - residenziale di espansione              | Zona V0- area interstiziale di protezione      | Zona V0-area interstiziale di protezione                            |
| 16 | 27/10/2015 prot. 12457     | FANTIN GABRIELE                                                                                                | F. 21 N. 256-366          | Zona B2 - residenziale di espansione              | Zona V0                                        | Zona E4 - Agricola                                                  |
| 17 | 15/03/2016 prot. 3115      | TOCCHET NEELANSH                                                                                               | F. 10 n. 1272-1241        | Zona B0 - residenziale satura di vecchio impianto | Zona E6 di interesse agricolo                  | Zona E6 - Agricola                                                  |
| 18 | 27/04/2016 prot.5021       | LENA REMIGIO                                                                                                   | F. 15 N. 130              | Da zona B2 residenziale                           | A zona V0 - verde o zona E6                    | Zona V0-area interstiziale di protezione                            |
| 19 | 03/05/2016 prot. 5179      | GAIARDO MIRELLA, NONIS CINZIA e<br>PAOLA                                                                       | F. 11 N. 154 190          | Da zona B2 residenziale                           | a zona agricola                                | Zona E6 - Agricola                                                  |
| 20 | 19.05.2016 prot. 6003      | BIASON FRANCA ora DEL ZOTTO DAMIANO                                                                            | f. 19 N. 509              | Da zona B0 residenziale                           | a zona B1 residenziale                         | a zona B1 residenziale                                              |
| 21 | 24/06/2016 prot. 7684      | INFANTI DINO                                                                                                   | F. 10 NN. 205-643         | Da zona D3 industriale-artigianale                | A zona VO verde interstiziale                  | Zona V0-area interstiziale di protezione                            |
| 22 | 29/09/2016 prot. 11604     | NIMIS MARIA e GIUSTI FRANCESCA                                                                                 | f. 37 NN. 354-352         | Zona B2 - zona V0                                 | Zona E6 - agricola                             | Zona E6 – agricola E Zona V0-<br>area interstiziale di protezione   |
| 23 | 30/09/2016 prot. 11635     | VENTURA SANDRO e STEFANUTO<br>SOLIDEA                                                                          | f. 19 nn. 15-12           | Zona B0 - residenziale satura di vecchio impianto | Zona B2 - residenziale di espansione           | Zona B2 - residenziale di espansione                                |
| 24 | 30/09/2016 PROT. 11636     | ECO-WORKS S.r.l.                                                                                               | F. 28 NN. 129-130-188-189 | Zona E6 agricola                                  | Zona D4 - deposito cumuli inerti               | Zona D4 - deposito cumuli inerti                                    |

Estratto ZONIZZAZIONE - VIGENTE (VARIANTE N° 42)

Estratto ZONIZZAZIONE - VARIANTE

Estratto ZONIZZAZIONE - VIGENTE (VARIANTE N° 42)

Estratto ZONIZZAZIONE - VARIANTE

Estratto ZONIZZAZIONE - VIGENTE (VARIANTE N° 42)