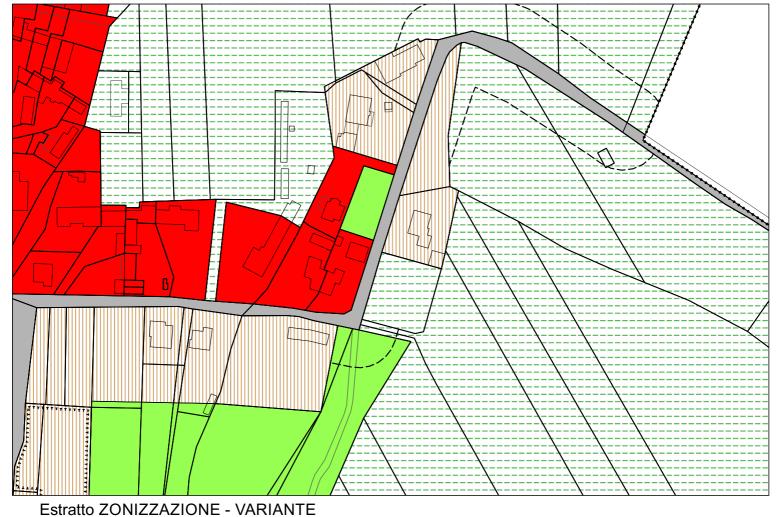

Estratto ZONIZZAZIONE - VIGENTE (VARIANTE N° 42)

Estratto ZONIZZAZIONE - VARIANTE

Estratto ZONIZZAZIONE - VIGENTE (VARIANTE N° 42)

Estratto ZONIZZAZIONE - VARIANTE

Estratto ZONIZZAZIONE - VIGENTE (VARIANTE N° 42)

Estratto ZONIZZAZIONE - VARIANTE

Estratto ZONIZZAZIONE - VIGENTE (VARIANTE N° 42)

Estratto ZONIZZAZIONE - VIGENTE (VARIANTE N° 42)

Estratto ZONIZZAZIONE - VIGENTE (VARIANTE N° 42)

Estratto ZONIZZAZIONE - VARIANTE