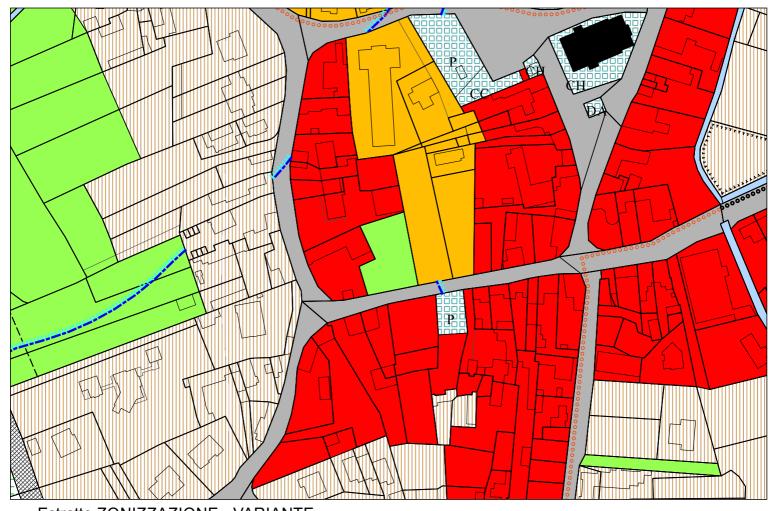

Estratto ZONIZZAZIONE - VIGENTE (VARIANTE N° 42)

Estratto ZONIZZAZIONE - VARIANTE

Estratto ZONIZZAZIONE - VIGENTE (VARIANTE N° 42)

Estratto ZONIZZAZIONE - VARIANTE

Estratto ZONIZZAZIONE - VIGENTE (VARIANTE N° 42)

Estratto ZONIZZAZIONE - VARIANTE

Estratto ZONIZZAZIONE - VIGENTE (VARIANTE N° 42)

Estratto ZONIZZAZIONE - VIGENTE (VARIANTE N° 42)

Estratto ZONIZZAZIONE - VIGENTE (VARIANTE N° 42)

Estratto ZONIZZAZIONE - VARIANTE

Estratto ZONIZZAZIONE - VARIANTE

Estratto ZONIZZAZIONE - VIGENTE (VARIANTE N° 42)

Estratto ZONIZZAZIONE - VARIANTE

Estratto ZONIZZAZIONE - VIGENTE (VARIANTE N° 42)

Estratto ZONIZZAZIONE - VARIANTE

Estratto ZONIZZAZIONE - VIGENTE (VARIANTE N° 42)

Estratto ZONIZZAZIONE - VIGENTE (VARIANTE N° 42)

Estratto ZONIZZAZIONE - VARIANTE

Estratto ZONIZZAZIONE - VIGENTE (VARIANTE N° 42)

Estratto ZONIZZAZIONE - VIGENTE (VARIANTE N° 42)

Estratto ZONIZZAZIONE - VIGENTE (VARIANTE N° 42)

Estratto ZONIZZAZIONE - VARIANTE

Estratto ZONIZZAZIONE - VIGENTE (VARIANTE N° 42)

Estratto ZONIZZAZIONE - VARIANTE

Estratto ZONIZZAZIONE - VIGENTE (VARIANTE N° 42)

Estratto ZONIZZAZIONE - VARIANTE

**D4** 

Estratto ZONIZZAZIONE - VIGENTE (VARIANTE N° 42)

Estratto ZONIZZAZIONE - VARIANTE

Estratto ZONIZZAZIONE - VIGENTE (VARIANTE N° 42)

In giallo le modifiche introdotte dalla variante

Estratto ZONIZZAZIONE - VIGENTE (VARIANTE N° 42)

Estratto ZONIZZAZIONE - VARIANTE

Estratto ZONIZZAZIONE - VIGENTE (VARIANTE N° 42)

Estratto ZONIZZAZIONE - VIGENTE (VARIANTE N° 42)

Estratto ZONIZZAZIONE - VARIANTE

Estratto ZONIZZAZIONE - VIGENTE (VARIANTE N° 42)

Estratto ZONIZZAZIONE - VIGENTE (VARIANTE N° 42)

Estratto ZONIZZAZIONE - VARIANTE

Estratto ZONIZZAZIONE - VIGENTE (VARIANTE N° 42)

Estratto ZONIZZAZIONE - VARIANTE

Estratto ZONIZZAZIONE - VIGENTE (VARIANTE N° 42)

Estratto ZONIZZAZIONE - VIGENTE (VARIANTE N° 42)