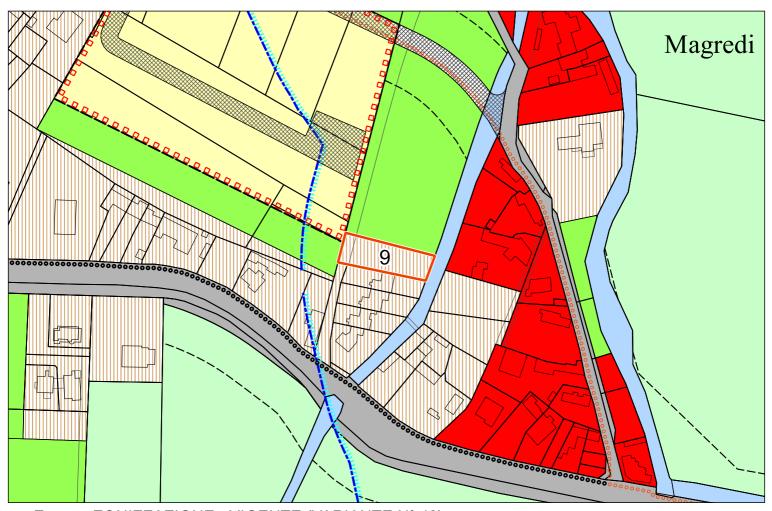

## **PUNTI DI VARIANTE**

Adozione: Approvazione: Esecutivita':

Settembre 2017

| N. | Data presentazione - Prot. | Richiedente                                                                                                    | Foglio e Mappa            | Attuale destinazione di Piano                     | Destinazione richiesta                         | VARIANTE                                                            |
|----|----------------------------|----------------------------------------------------------------------------------------------------------------|---------------------------|---------------------------------------------------|------------------------------------------------|---------------------------------------------------------------------|
| 1  | 08.02.2013 prot. 1960      | FANTIN RENATO                                                                                                  | F. 20 N. 827              | Zona B2- residenziale di espansione               | Zona E - Agricola                              | Zona VO-area interstiziale di<br>protezione ed Zona E –<br>agricola |
| 2  | 09/08/2013 prot. 9356      | TREVISAN SILVANA-TREVISAN ANGELO-<br>TREVISAN MARTINA-TREVISAN<br>GABRIELLA-TREVISAN VALERIO-TREVISAN<br>MAURO | F. 10 N. 30               | Zona B2 - residenziale di espansione              | Zona E - Agricola                              | Zona VO-area interstiziale di<br>protezione ed Zona E –<br>agricola |
| 3  | 20/02/2014 prot. 2255      | SIGALOTTI GUSTAVO                                                                                              | F. 22 N. 1083             | Zona B2 - residenzile di espansione               | Zona V0-area interstiziale di protezione       | Zona V0-area interstiziale di protezione                            |
| 4  | 02/04/2014 prot. 4031      | VENTORUZZO FLAVIO-MENEGUZZI<br>CRISTINA                                                                        | F. 21 N. 271              | Zona B2 residenziale di espansione                | V0 - area interstiziale di protezione          | Zona V0-area interstiziale di protezione                            |
| 5  | 19/05/2014 prot. 6030      | PIGHIN BENITO e DUZ LUCIA                                                                                      | F. 9 N.193                | Zona B2 - residenziale di espansione              | Zona V0-area interstiziale di protezione       | Zona V0-area interstiziale di protezione                            |
| 6  | 19/06/2014 prot. 7299      | MORASSUT BRUNO                                                                                                 | F. 37 N. 293              | Zona B2-residenziale di espansione                | Zona E - agricola                              | Zona VO-area interstiziale di protezione                            |
| 7  | 07/10/2014 prot. 11572     | VENARUZZO PIETRO E PAIERO<br>GIANANGELO & C. S.N.C. E MARTINICO<br>VINCENZO                                    | F. 10 N. 1169             | V0-area interstiziale di protezione               | Zona B2-residenziale di espansione             | Zona B2-residenziale di espansione                                  |
| 8  | 07/10/2014 prot. 11572     | MARTINICO VINCENZO                                                                                             | F. 10 N. 1170             | V0-area interstiziale di protezione               | Zona B2-residenziale di espansione             | Zona B2-residenziale di espansione                                  |
| 9  | 03/11/2014 prot. 12558     | BIASON LUIGINO e ALTRI                                                                                         | F. 19 N.261               | Zona B2 - residenziale di espansione              | Zona V0-area interstiziale di protezione       | Zona V0-area interstiziale di protezione                            |
| 10 | 05/11/2014 prot. 12689     | SEDRAN MARIA e GIUSEPPE MARTINUZ                                                                               | F. 19 N. 206              | Zona B0 - residenziale satura di vecchio impianto | Zona E - Sottozona E6 di<br>interesse agricolo | Zona V0-area interstiziale di protezione                            |
| 11 | 23/12/2014 prot. 14776     | VALENT EGIDIO                                                                                                  | F. 19 N. 80               | Zona B2 - residenziale di espansione              | Zona V0 - area Interstiziale di protezione     | Zona V0-area interstiziale di protezione                            |
| 12 | 12/01/2015 prot. 371       | DEL ZOTTO DANIELE E VIT DILVA                                                                                  | F. 19 N. 900              | Zona B2 - residenziale di espansione              | Zona V0-area interstiziale di protezione       | Zona V0-area interstiziale di protezione                            |
| 13 | 08/06/2015 prot. 6442      | FABRIS ANNA MARIA                                                                                              | F. 22 N. 810              | Zona B0- residenziale satura di vecchio impianto  | Zona V0-area interstiziale di protezione       | Zona V0-area interstiziale di protezione                            |
| 14 | 05/10/2015 PROT. 11421     | FIORIDO LUCIANO                                                                                                | F. 21 N. 458              | Zona B2-residenziale di espansione                | Zona E - agricola                              | Zona E6 - Agricola                                                  |
| 15 | 16/10/2015 prot. 11998     | FRANCESCHETTI ATHOS e DELLE VEDOVE<br>MARA                                                                     | F. 33 N. 464 parte        | Zona B2 - residenziale di espansione              | Zona V0- area interstiziale di protezione      | Zona V0-area interstiziale di protezione                            |
| 16 | 27/10/2015 prot. 12457     | FANTIN GABRIELE                                                                                                | F. 21 N. 256-366          | Zona B2 - residenziale di espansione              | Zona V0                                        | Zona E4 - Agricola                                                  |
| 17 | 15/03/2016 prot. 3115      | TOCCHET NEELANSH                                                                                               | F. 10 n. 1272-1241        | Zona B0 - residenziale satura di vecchio impianto | Zona E6 di interesse agricolo                  | Zona E6 - Agricola                                                  |
| 18 | 27/04/2016 prot.5021       | LENA REMIGIO                                                                                                   | F. 15 N. 130              | Da zona B2 residenziale                           | A zona V0 - verde o zona E6                    | Zona V0-area interstiziale di protezione                            |
| 19 | 03/05/2016 prot. 5179      | GAIARDO MIRELLA, NONIS CINZIA e<br>PAOLA                                                                       | F. 11 N. 154 190          | Da zona B2 residenziale                           | a zona agricola                                | Zona E6 - Agricola                                                  |
| 20 | 19.05.2016 prot. 6003      | BIASON FRANCA ora DEL ZOTTO DAMIANO                                                                            | f. 19 N. 509              | Da zona B0 residenziale                           | a zona B1 residenziale                         | a zona B1 residenziale                                              |
| 21 | 24/06/2016 prot. 7684      | INFANTI DINO                                                                                                   | F. 10 NN. 205-643         | Da zona D3 industriale-artigianale                | A zona VO verde interstiziale                  | Zona V0-area interstiziale di protezione                            |
| 22 | 29/09/2016 prot. 11604     | NIMIS MARIA e GIUSTI FRANCESCA                                                                                 | f. 37 NN. 354-352         | Zona B2 - zona V0                                 | Zona E6 - agricola                             | Zona E6 – agricola E Zona V0-<br>area interstiziale di protezione   |
| 23 | 30/09/2016 prot. 11635     | VENTURA SANDRO e STEFANUTO<br>SOLIDEA                                                                          | f. 19 nn. 15-12           | Zona B0 - residenziale satura di vecchio impianto | Zona B2 - residenziale di espansione           | Zona B2 - residenziale di espansione                                |
| 24 | 30/09/2016 PROT. 11636     | ECO-WORKS S.r.l.                                                                                               | F. 28 NN. 129-130-188-189 | Zona E6 agricola                                  | Zona D4 - deposito cumuli inerti               | Zona D4 - deposito cumuli inerti                                    |