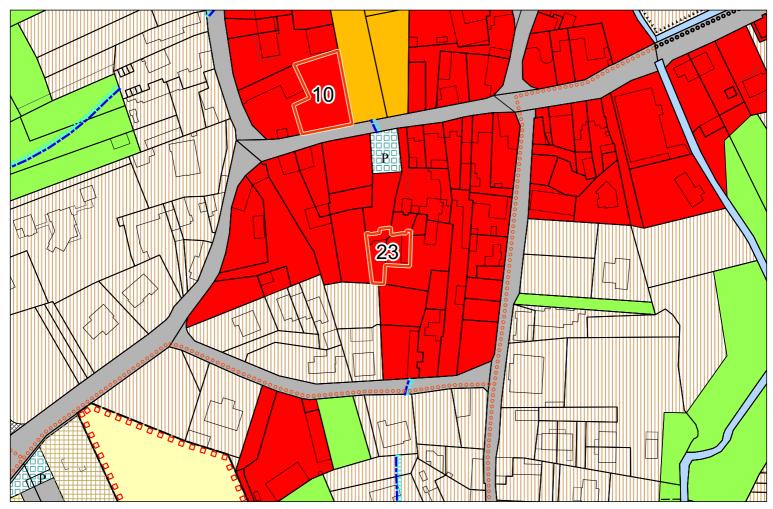

In giallo le modifiche introdotte dalla variante

Estratto ZONIZZAZIONE - VIGENTE (VARIANTE N° 42)

Estratto ZONIZZAZIONE - VARIANTE

Estratto ZONIZZAZIONE - VIGENTE (VARIANTE N° 42)

Estratto ZONIZZAZIONE - VIGENTE (VARIANTE N° 42)