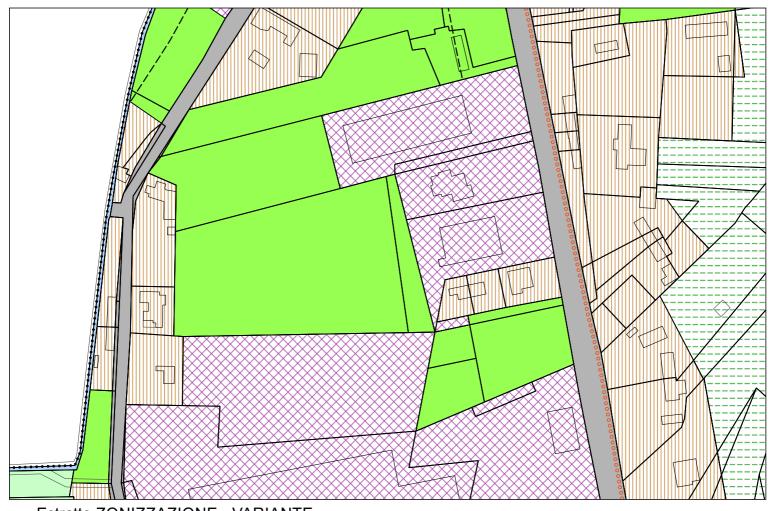

Estratto ZONIZZAZIONE - VIGENTE (VARIANTE N° 42)

Estratto ZONIZZAZIONE - VARIANTE

Estratto ZONIZZAZIONE - VIGENTE (VARIANTE N° 42)

Estratto ZONIZZAZIONE - VARIANTE

Estratto ZONIZZAZIONE - VIGENTE (VARIANTE N° 42)

Estratto ZONIZZAZIONE - VARIANTE

Estratto ZONIZZAZIONE - VIGENTE (VARIANTE N° 42)

Estratto ZONIZZAZIONE - VIGENTE (VARIANTE N° 42)

Estratto ZONIZZAZIONE - VIGENTE (VARIANTE N° 42)

Estratto ZONIZZAZIONE - VARIANTE