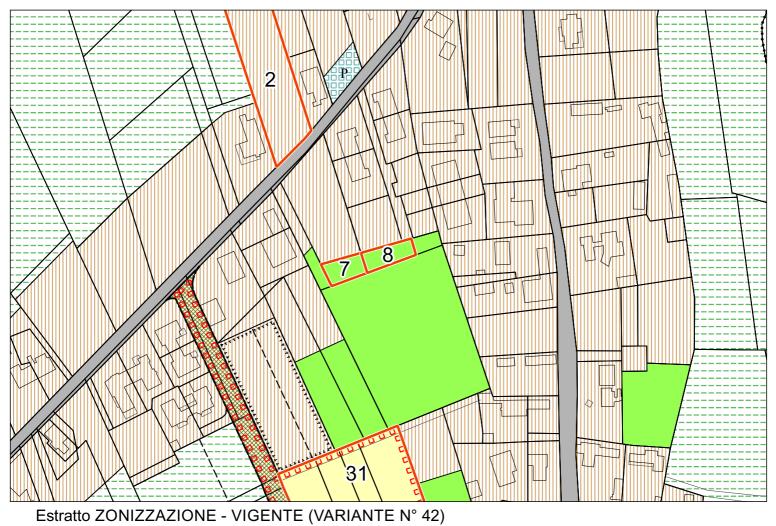

Estratto ZONIZZAZIONE - VIGENTE (VARIANTE N° 42)

Estratto ZONIZZAZIONE - VARIANTE

Estratto ZONIZZAZIONE - VIGENTE (VARIANTE N° 42)

Estratto ZONIZZAZIONE - VARIANTE

Estratto ZONIZZAZIONE - VIGENTE (VARIANTE N° 42)

Estratto ZONIZZAZIONE - VARIANTE

Estratto ZONIZZAZIONE - VIGENTE (VARIANTE N° 42)

Estratto ZONIZZAZIONE - VIGENTE (VARIANTE N° 42)

Estratto ZONIZZAZIONE - VIGENTE (VARIANTE N° 42)

Estratto ZONIZZAZIONE - VARIANTE