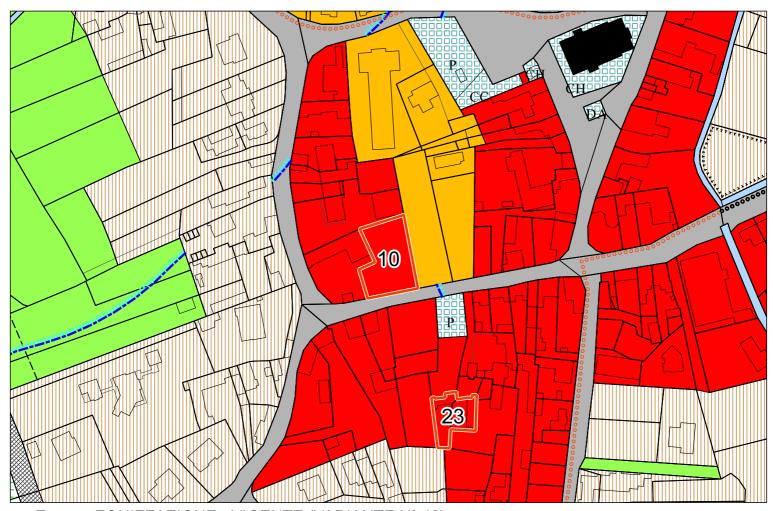

## **PUNTI DI VARIANTE**

Adozione: Approvazione: Esecutivita':

Settembre 2017

| N. | Data presentazione - Prot. | Richiedente                                                                                                    | Foglio e Mappa            | Attuale destinazione di Piano                     | Destinazione richiesta                         | VARIANTE                                                            |
|----|----------------------------|----------------------------------------------------------------------------------------------------------------|---------------------------|---------------------------------------------------|------------------------------------------------|---------------------------------------------------------------------|
| 1  | 08.02.2013 prot. 1960      | FANTIN RENATO                                                                                                  | F. 20 N. 827              | Zona B2- residenziale di espansione               | Zona E - Agricola                              | Zona VO-area interstiziale di<br>protezione ed Zona E –<br>agricola |
| 2  | 09/08/2013 prot. 9356      | TREVISAN SILVANA-TREVISAN ANGELO-<br>TREVISAN MARTINA-TREVISAN<br>GABRIELLA-TREVISAN VALERIO-TREVISAN<br>MAURO | F. 10 N. 30               | Zona B2 - residenziale di espansione              | Zona E - Agricola                              | Zona VO-area interstiziale di<br>protezione ed Zona E –<br>agricola |
| 3  | 20/02/2014 prot. 2255      | SIGALOTTI GUSTAVO                                                                                              | F. 22 N. 1083             | Zona B2 - residenzile di espansione               | Zona V0-area interstiziale di protezione       | Zona V0-area interstiziale di protezione                            |
| 4  | 02/04/2014 prot. 4031      | VENTORUZZO FLAVIO-MENEGUZZI<br>CRISTINA                                                                        | F. 21 N. 271              | Zona B2 residenziale di espansione                | V0 - area interstiziale di protezione          | Zona V0-area interstiziale di protezione                            |
| 5  | 19/05/2014 prot. 6030      | PIGHIN BENITO e DUZ LUCIA                                                                                      | F. 9 N.193                | Zona B2 - residenziale di espansione              | Zona V0-area interstiziale di protezione       | Zona V0-area interstiziale di protezione                            |
| 6  | 19/06/2014 prot. 7299      | MORASSUT BRUNO                                                                                                 | F. 37 N. 293              | Zona B2-residenziale di espansione                | Zona E - agricola                              | Zona VO-area interstiziale di protezione                            |
| 7  | 07/10/2014 prot. 11572     | VENARUZZO PIETRO E PAIERO<br>GIANANGELO & C. S.N.C. E MARTINICO<br>VINCENZO                                    | F. 10 N. 1169             | V0-area interstiziale di protezione               | Zona B2-residenziale di espansione             | Zona B2-residenziale di espansione                                  |
| 8  | 07/10/2014 prot. 11572     | MARTINICO VINCENZO                                                                                             | F. 10 N. 1170             | V0-area interstiziale di protezione               | Zona B2-residenziale di espansione             | Zona B2-residenziale di espansione                                  |
| 9  | 03/11/2014 prot. 12558     | BIASON LUIGINO e ALTRI                                                                                         | F. 19 N.261               | Zona B2 - residenziale di espansione              | Zona V0-area interstiziale di protezione       | Zona V0-area interstiziale di protezione                            |
| 10 | 05/11/2014 prot. 12689     | SEDRAN MARIA e GIUSEPPE MARTINUZ                                                                               | F. 19 N. 206              | Zona B0 - residenziale satura di vecchio impianto | Zona E - Sottozona E6 di<br>interesse agricolo | Zona V0-area interstiziale di protezione                            |
| 11 | 23/12/2014 prot. 14776     | VALENT EGIDIO                                                                                                  | F. 19 N. 80               | Zona B2 - residenziale di espansione              | Zona V0 - area Interstiziale di protezione     | Zona V0-area interstiziale di protezione                            |
| 12 | 12/01/2015 prot. 371       | DEL ZOTTO DANIELE E VIT DILVA                                                                                  | F. 19 N. 900              | Zona B2 - residenziale di espansione              | Zona V0-area interstiziale di protezione       | Zona V0-area interstiziale di protezione                            |
| 13 | 08/06/2015 prot. 6442      | FABRIS ANNA MARIA                                                                                              | F. 22 N. 810              | Zona B0- residenziale satura di vecchio impianto  | Zona V0-area interstiziale di protezione       | Zona V0-area interstiziale di protezione                            |
| 14 | 05/10/2015 PROT. 11421     | FIORIDO LUCIANO                                                                                                | F. 21 N. 458              | Zona B2-residenziale di espansione                | Zona E - agricola                              | Zona E6 - Agricola                                                  |
| 15 | 16/10/2015 prot. 11998     | FRANCESCHETTI ATHOS e DELLE VEDOVE<br>MARA                                                                     | F. 33 N. 464 parte        | Zona B2 - residenziale di espansione              | Zona V0- area interstiziale di protezione      | Zona V0-area interstiziale di protezione                            |
| 16 | 27/10/2015 prot. 12457     | FANTIN GABRIELE                                                                                                | F. 21 N. 256-366          | Zona B2 - residenziale di espansione              | Zona V0                                        | Zona E4 - Agricola                                                  |
| 17 | 15/03/2016 prot. 3115      | TOCCHET NEELANSH                                                                                               | F. 10 n. 1272-1241        | Zona B0 - residenziale satura di vecchio impianto | Zona E6 di interesse agricolo                  | Zona E6 - Agricola                                                  |
| 18 | 27/04/2016 prot.5021       | LENA REMIGIO                                                                                                   | F. 15 N. 130              | Da zona B2 residenziale                           | A zona V0 - verde o zona E6                    | Zona V0-area interstiziale di protezione                            |
| 19 | 03/05/2016 prot. 5179      | GAIARDO MIRELLA, NONIS CINZIA e<br>PAOLA                                                                       | F. 11 N. 154 190          | Da zona B2 residenziale                           | a zona agricola                                | Zona E6 - Agricola                                                  |
| 20 | 19.05.2016 prot. 6003      | BIASON FRANCA ora DEL ZOTTO DAMIANO                                                                            | f. 19 N. 509              | Da zona B0 residenziale                           | a zona B1 residenziale                         | a zona B1 residenziale                                              |
| 21 | 24/06/2016 prot. 7684      | INFANTI DINO                                                                                                   | F. 10 NN. 205-643         | Da zona D3 industriale-artigianale                | A zona VO verde interstiziale                  | Zona V0-area interstiziale di protezione                            |
| 22 | 29/09/2016 prot. 11604     | NIMIS MARIA e GIUSTI FRANCESCA                                                                                 | f. 37 NN. 354-352         | Zona B2 - zona V0                                 | Zona E6 - agricola                             | Zona E6 – agricola E Zona V0-<br>area interstiziale di protezione   |
| 23 | 30/09/2016 prot. 11635     | VENTURA SANDRO e STEFANUTO<br>SOLIDEA                                                                          | f. 19 nn. 15-12           | Zona B0 - residenziale satura di vecchio impianto | Zona B2 - residenziale di espansione           | Zona B2 - residenziale di espansione                                |
| 24 | 30/09/2016 PROT. 11636     | ECO-WORKS S.r.l.                                                                                               | F. 28 NN. 129-130-188-189 | Zona E6 agricola                                  | Zona D4 - deposito cumuli inerti               | Zona D4 - deposito cumuli inerti                                    |

| 25 | 18.10.2016 prot. 12530  | SACILOTTO ORESTE                         | F. 21 nn. 339-58         | Zona omogenea B2 residenziale                                                | Zona V0 - verde interstiziale                                                                | Zona V0-area interstiziale di protezione                                                     |
|----|-------------------------|------------------------------------------|--------------------------|------------------------------------------------------------------------------|----------------------------------------------------------------------------------------------|----------------------------------------------------------------------------------------------|
| 26 | 23.12.2016 prot. 3600   | BENVENUTO ALESSANDRO e BIASIN<br>JESSICA | F.33 N. 229              | ZONA V0 - verde privato                                                      | B2                                                                                           | Zona B2-residenziale di espansione                                                           |
| 27 | 20.04.2017 prot. 5000   | AMADIO ROBERTO                           | f. 38 NN. 60-63-143      | Zona V1 - Impianto sportivo privato                                          | ZONA V1 con possibilità di esercizio ricettivo                                               | Modifica art. 25ter NTA                                                                      |
| 28 | 26/06/2017 prot. 7971   | GEROLIN DANIELE e FERRO ORIANA           | F. 21 NN. 486-492        | Zona B2 - E4-1                                                               | Zona B2                                                                                      | Zona B2-residenziale di espansione                                                           |
| 29 | giugno 2017 - nota U.T. | Ambito zona Banduzzo                     | F. 25                    | Da zona E6 (Variante 42 P.R.G.C.)                                            | Zona B1 o B2                                                                                 | Zona B2-residenziale di espansione                                                           |
| 30 | Luglio 2017 – nota U.T. | zona industriale Sesto                   | F. 27 N. 292             | Zona D3 a                                                                    | Zona S attrezzature e servizi                                                                | Zona S attrezzature e servizi                                                                |
| 31 | 24/05/2016 prot. 6557   | SOVRAN MASSIMO                           | F. 10 nn. 540-541-542-38 | Zona C1 ambiti di nuova edificazione                                         | Zona B2-residenziale di<br>espansione e Zona V0-area<br>interstiziale di protezione          | Zona B2-residenziale di<br>espansione e Zona V0-area<br>interstiziale di protezione          |
| 32 | 01/08/2017 prot. 9521   | FACCA SILVANO                            | F. 33 n.604              | Zona omogenea B2 residenziale                                                | Zona V0 - verde interstiziale                                                                | Zona V0 - verde interstiziale                                                                |
| 33 | 23/08/2017 prot. 10452  | DAL MAS RENZO e F.lli                    | F. 10 nn.746-756         | Zona omogenea B2 residenziale                                                | Zona V0 - verde interstiziale                                                                | Zona V0 - verde interstiziale                                                                |
| 34 | 31/08/17 prot. 10876    | DAL MAS RENZO                            | F. 10 N. 1181 – 635      | Zona omogenea B2 residenziale                                                | Zona VO - verde interstiziale                                                                | Zona V0 - verde interstiziale                                                                |
| 35 | 20/09/2017 prot. 11687  | PUIATTI PAOLA                            | F. 28 N. 184             | Zona omogenea B2 residenziale                                                | Zona V0 - verde interstiziale                                                                | Zona V0 - verde interstiziale                                                                |
| 36 | 19/065/2017 prot. 6362  | SGARAVATTI PAOLO                         | F. 13 N. 106             | Zona A1 – Edifici, complessi o nuclei<br>edilizi di interesse architettonico | Zona A1 - Edifici, complessi o<br>nuclei edilizi di interesse<br>architettonico – con scheda | Zona A1 - Edifici, complessi o<br>nuclei edilizi di interesse<br>architettonico – con scheda |