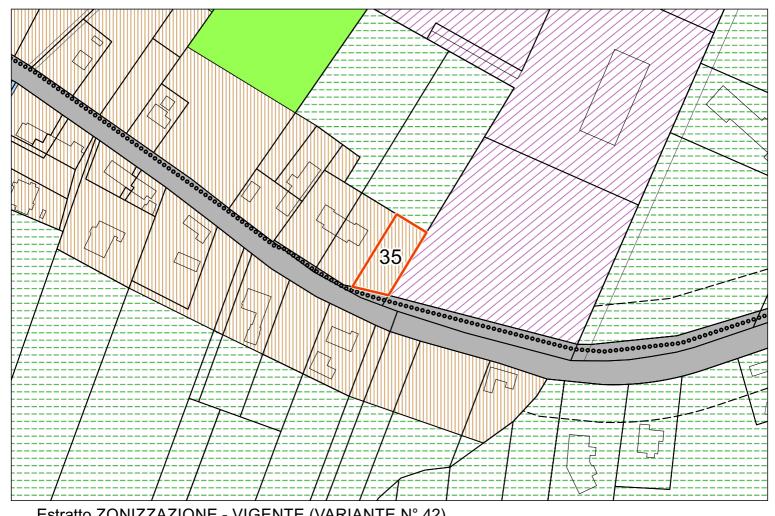

imo, è consentita la realizzazione di un alloggio per il custode con superficie utile non superiore a mq 200
- 3. I parcheggi saranno dimensionati in misura non inferiore a quella prescritta dal DPGR n°126/Pres del 20/04/1995 e s.m.i. in funzione della tipologia di servizio prevista.

In giallo le modifiche introdotte dalla variante



Estratto ZONIZZAZIONE - VIGENTE (VARIANTE N° 42)



Estratto ZONIZZAZIONE - VARIANTE



Estratto ZONIZZAZIONE - VIGENTE (VARIANTE N° 42)





Estratto ZONIZZAZIONE - VIGENTE (VARIANTE N° 42)



Estratto ZONIZZAZIONE - VARIANTE







Estratto ZONIZZAZIONE - VIGENTE (VARIANTE N° 42)





Estratto ZONIZZAZIONE - VIGENTE (VARIANTE N° 42)



Estratto ZONIZZAZIONE - VARIANTE



Estratto ZONIZZAZIONE - VIGENTE (VARIANTE N° 42)



Estratto ZONIZZAZIONE - VARIANTE



Estratto ZONIZZAZIONE - VIGENTE (VARIANTE N° 42)





Estratto ZONIZZAZIONE - VIGENTE (VARIANTE N° 42)