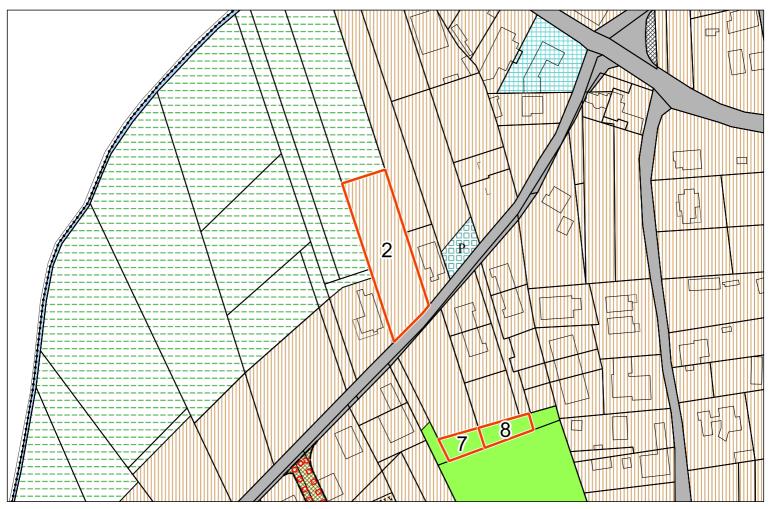

Estratto ZONIZZAZIONE - VARIANTE

Estratto ZONIZZAZIONE - VIGENTE (VARIANTE N° 42)

Estratto ZONIZZAZIONE - VIGENTE (VARIANTE N° 42)

Estratto ZONIZZAZIONE - VIGENTE (VARIANTE N° 42)

Estratto ZONIZZAZIONE - VARIANTE