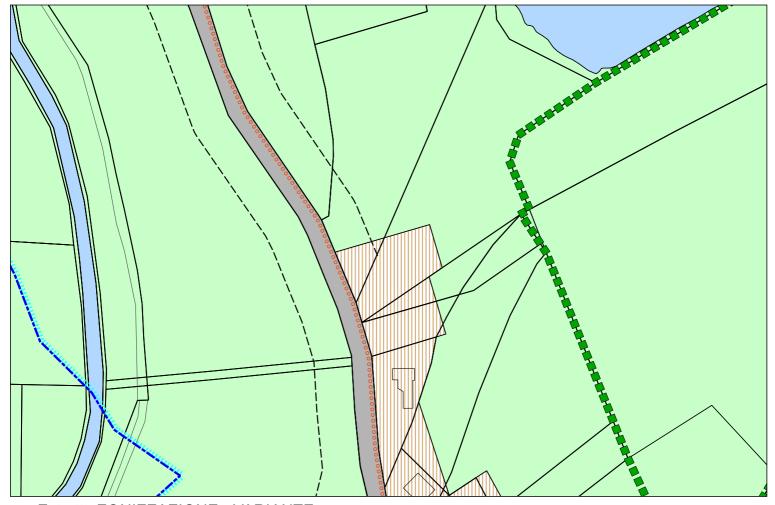

## **PUNTI DI VARIANTE**

Adozione: Approvazione: Esecutivita':

Settembre 2017

| N. | Data presentazione - Prot. | Richiedente                                                                                                    | Foglio e Mappa            | Attuale destinazione di Piano                     | Destinazione richiesta                         | VARIANTE                                                            |
|----|----------------------------|----------------------------------------------------------------------------------------------------------------|---------------------------|---------------------------------------------------|------------------------------------------------|---------------------------------------------------------------------|
| 1  | 08.02.2013 prot. 1960      | FANTIN RENATO                                                                                                  | F. 20 N. 827              | Zona B2- residenziale di espansione               | Zona E - Agricola                              | Zona VO-area interstiziale di<br>protezione ed Zona E –<br>agricola |
| 2  | 09/08/2013 prot. 9356      | TREVISAN SILVANA-TREVISAN ANGELO-<br>TREVISAN MARTINA-TREVISAN<br>GABRIELLA-TREVISAN VALERIO-TREVISAN<br>MAURO | F. 10 N. 30               | Zona B2 - residenziale di espansione              | Zona E - Agricola                              | Zona VO-area interstiziale di<br>protezione ed Zona E –<br>agricola |
| 3  | 20/02/2014 prot. 2255      | SIGALOTTI GUSTAVO                                                                                              | F. 22 N. 1083             | Zona B2 - residenzile di espansione               | Zona V0-area interstiziale di protezione       | Zona V0-area interstiziale di protezione                            |
| 4  | 02/04/2014 prot. 4031      | VENTORUZZO FLAVIO-MENEGUZZI<br>CRISTINA                                                                        | F. 21 N. 271              | Zona B2 residenziale di espansione                | V0 - area interstiziale di protezione          | Zona V0-area interstiziale di protezione                            |
| 5  | 19/05/2014 prot. 6030      | PIGHIN BENITO e DUZ LUCIA                                                                                      | F. 9 N.193                | Zona B2 - residenziale di espansione              | Zona V0-area interstiziale di protezione       | Zona V0-area interstiziale di protezione                            |
| 6  | 19/06/2014 prot. 7299      | MORASSUT BRUNO                                                                                                 | F. 37 N. 293              | Zona B2-residenziale di espansione                | Zona E - agricola                              | Zona VO-area interstiziale di protezione                            |
| 7  | 07/10/2014 prot. 11572     | VENARUZZO PIETRO E PAIERO<br>GIANANGELO & C. S.N.C. E MARTINICO<br>VINCENZO                                    | F. 10 N. 1169             | V0-area interstiziale di protezione               | Zona B2-residenziale di espansione             | Zona B2-residenziale di espansione                                  |
| 8  | 07/10/2014 prot. 11572     | MARTINICO VINCENZO                                                                                             | F. 10 N. 1170             | V0-area interstiziale di protezione               | Zona B2-residenziale di espansione             | Zona B2-residenziale di espansione                                  |
| 9  | 03/11/2014 prot. 12558     | BIASON LUIGINO e ALTRI                                                                                         | F. 19 N.261               | Zona B2 - residenziale di espansione              | Zona V0-area interstiziale di protezione       | Zona V0-area interstiziale di protezione                            |
| 10 | 05/11/2014 prot. 12689     | SEDRAN MARIA e GIUSEPPE MARTINUZ                                                                               | F. 19 N. 206              | Zona B0 - residenziale satura di vecchio impianto | Zona E - Sottozona E6 di<br>interesse agricolo | Zona V0-area interstiziale di protezione                            |
| 11 | 23/12/2014 prot. 14776     | VALENT EGIDIO                                                                                                  | F. 19 N. 80               | Zona B2 - residenziale di espansione              | Zona V0 - area Interstiziale di protezione     | Zona V0-area interstiziale di protezione                            |
| 12 | 12/01/2015 prot. 371       | DEL ZOTTO DANIELE E VIT DILVA                                                                                  | F. 19 N. 900              | Zona B2 - residenziale di espansione              | Zona V0-area interstiziale di protezione       | Zona V0-area interstiziale di protezione                            |
| 13 | 08/06/2015 prot. 6442      | FABRIS ANNA MARIA                                                                                              | F. 22 N. 810              | Zona B0- residenziale satura di vecchio impianto  | Zona V0-area interstiziale di protezione       | Zona V0-area interstiziale di protezione                            |
| 14 | 05/10/2015 PROT. 11421     | FIORIDO LUCIANO                                                                                                | F. 21 N. 458              | Zona B2-residenziale di espansione                | Zona E - agricola                              | Zona E6 - Agricola                                                  |
| 15 | 16/10/2015 prot. 11998     | FRANCESCHETTI ATHOS e DELLE VEDOVE<br>MARA                                                                     | F. 33 N. 464 parte        | Zona B2 - residenziale di espansione              | Zona V0- area interstiziale di protezione      | Zona V0-area interstiziale di protezione                            |
| 16 | 27/10/2015 prot. 12457     | FANTIN GABRIELE                                                                                                | F. 21 N. 256-366          | Zona B2 - residenziale di espansione              | Zona V0                                        | Zona E4 - Agricola                                                  |
| 17 | 15/03/2016 prot. 3115      | TOCCHET NEELANSH                                                                                               | F. 10 n. 1272-1241        | Zona B0 - residenziale satura di vecchio impianto | Zona E6 di interesse agricolo                  | Zona E6 - Agricola                                                  |
| 18 | 27/04/2016 prot.5021       | LENA REMIGIO                                                                                                   | F. 15 N. 130              | Da zona B2 residenziale                           | A zona V0 - verde o zona E6                    | Zona V0-area interstiziale di protezione                            |
| 19 | 03/05/2016 prot. 5179      | GAIARDO MIRELLA, NONIS CINZIA e<br>PAOLA                                                                       | F. 11 N. 154 190          | Da zona B2 residenziale                           | a zona agricola                                | Zona E6 - Agricola                                                  |
| 20 | 19.05.2016 prot. 6003      | BIASON FRANCA ora DEL ZOTTO DAMIANO                                                                            | f. 19 N. 509              | Da zona B0 residenziale                           | a zona B1 residenziale                         | a zona B1 residenziale                                              |
| 21 | 24/06/2016 prot. 7684      | INFANTI DINO                                                                                                   | F. 10 NN. 205-643         | Da zona D3 industriale-artigianale                | A zona VO verde interstiziale                  | Zona V0-area interstiziale di protezione                            |
| 22 | 29/09/2016 prot. 11604     | NIMIS MARIA e GIUSTI FRANCESCA                                                                                 | f. 37 NN. 354-352         | Zona B2 - zona V0                                 | Zona E6 - agricola                             | Zona E6 – agricola E Zona V0-<br>area interstiziale di protezione   |
| 23 | 30/09/2016 prot. 11635     | VENTURA SANDRO e STEFANUTO<br>SOLIDEA                                                                          | f. 19 nn. 15-12           | Zona B0 - residenziale satura di vecchio impianto | Zona B2 - residenziale di espansione           | Zona B2 - residenziale di espansione                                |
| 24 | 30/09/2016 PROT. 11636     | ECO-WORKS S.r.l.                                                                                               | F. 28 NN. 129-130-188-189 | Zona E6 agricola                                  | Zona D4 - deposito cumuli inerti               | Zona D4 - deposito cumuli inerti                                    |

Estratto ZONIZZAZIONE - VIGENTE (VARIANTE N° 42)

Estratto ZONIZZAZIONE - VARIANTE

Estratto ZONIZZAZIONE - VIGENTE (VARIANTE N° 42)

Estratto ZONIZZAZIONE - VARIANTE

Estratto ZONIZZAZIONE - VIGENTE (VARIANTE N° 42)