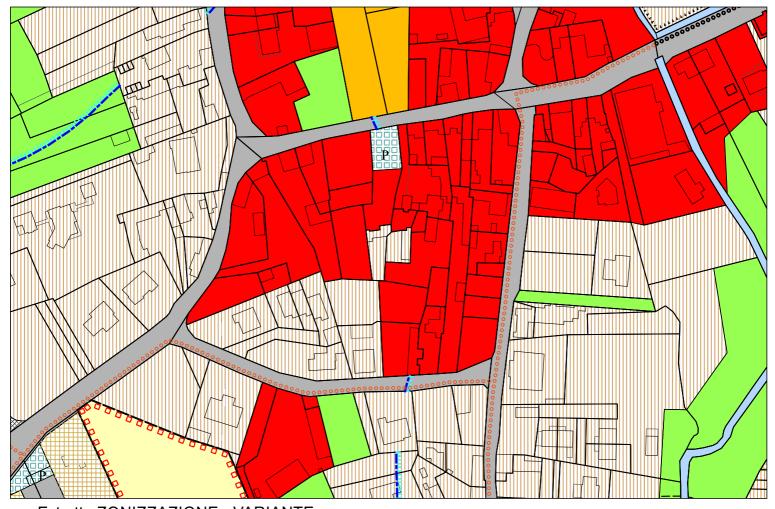

Estratto ZONIZZAZIONE - VIGENTE (VARIANTE N° 42)

Estratto ZONIZZAZIONE - VARIANTE

Estratto ZONIZZAZIONE - VIGENTE (VARIANTE N° 42)

Estratto ZONIZZAZIONE - VARIANTE

Estratto ZONIZZAZIONE - VIGENTE (VARIANTE N° 42)

Estratto ZONIZZAZIONE - VARIANTE

Estratto ZONIZZAZIONE - VIGENTE (VARIANTE N° 42)

Estratto ZONIZZAZIONE - VIGENTE (VARIANTE N° 42)

Estratto ZONIZZAZIONE - VIGENTE (VARIANTE N° 42)

Estratto ZONIZZAZIONE - VARIANTE