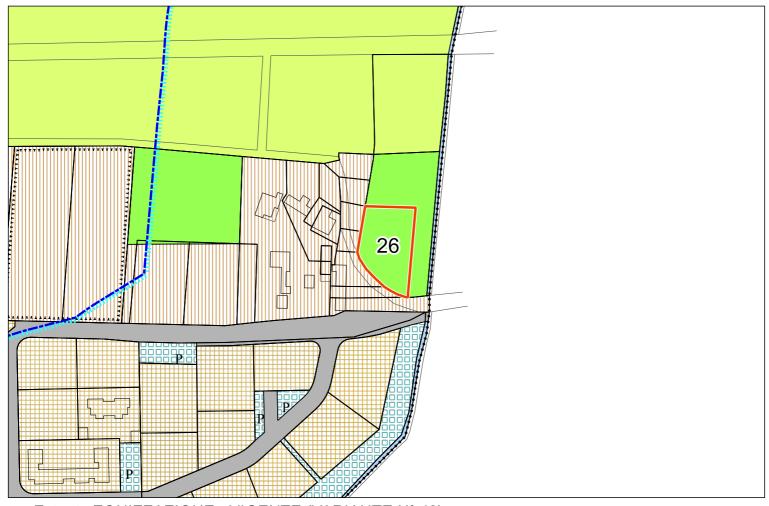

| 25 | 18.10.2016 prot. 12530  | SACILOTTO ORESTE                         | F. 21 nn. 339-58         | Zona omogenea B2 residenziale                                                | Zona V0 - verde interstiziale                                                                | Zona V0-area interstiziale di protezione                                                     |
|----|-------------------------|------------------------------------------|--------------------------|------------------------------------------------------------------------------|----------------------------------------------------------------------------------------------|----------------------------------------------------------------------------------------------|
| 26 | 23.12.2016 prot. 3600   | BENVENUTO ALESSANDRO e BIASIN<br>JESSICA | F.33 N. 229              | ZONA V0 - verde privato                                                      | B2                                                                                           | Zona B2-residenziale di espansione                                                           |
| 27 | 20.04.2017 prot. 5000   | AMADIO ROBERTO                           | f. 38 NN. 60-63-143      | Zona V1 - Impianto sportivo privato                                          | ZONA V1 con possibilità di esercizio ricettivo                                               | Modifica art. 25ter NTA                                                                      |
| 28 | 26/06/2017 prot. 7971   | GEROLIN DANIELE e FERRO ORIANA           | F. 21 NN. 486-492        | Zona B2 - E4-1                                                               | Zona B2                                                                                      | Zona B2-residenziale di espansione                                                           |
| 29 | giugno 2017 - nota U.T. | Ambito zona Banduzzo                     | F. 25                    | Da zona E6 (Variante 42 P.R.G.C.)                                            | Zona B1 o B2                                                                                 | Zona B2-residenziale di espansione                                                           |
| 30 | Luglio 2017 – nota U.T. | zona industriale Sesto                   | F. 27 N. 292             | Zona D3 a                                                                    | Zona S attrezzature e servizi                                                                | Zona S attrezzature e servizi                                                                |
| 31 | 24/05/2016 prot. 6557   | SOVRAN MASSIMO                           | F. 10 nn. 540-541-542-38 | Zona C1 ambiti di nuova edificazione                                         | Zona B2-residenziale di<br>espansione e Zona V0-area<br>interstiziale di protezione          | Zona B2-residenziale di<br>espansione e Zona V0-area<br>interstiziale di protezione          |
| 32 | 01/08/2017 prot. 9521   | FACCA SILVANO                            | F. 33 n.604              | Zona omogenea B2 residenziale                                                | Zona V0 - verde interstiziale                                                                | Zona V0 - verde interstiziale                                                                |
| 33 | 23/08/2017 prot. 10452  | DAL MAS RENZO e F.lli                    | F. 10 nn.746-756         | Zona omogenea B2 residenziale                                                | Zona V0 - verde interstiziale                                                                | Zona V0 - verde interstiziale                                                                |
| 34 | 31/08/17 prot. 10876    | DAL MAS RENZO                            | F. 10 N. 1181 – 635      | Zona omogenea B2 residenziale                                                | Zona VO - verde interstiziale                                                                | Zona V0 - verde interstiziale                                                                |
| 35 | 20/09/2017 prot. 11687  | PUIATTI PAOLA                            | F. 28 N. 184             | Zona omogenea B2 residenziale                                                | Zona V0 - verde interstiziale                                                                | Zona V0 - verde interstiziale                                                                |
| 36 | 19/065/2017 prot. 6362  | SGARAVATTI PAOLO                         | F. 13 N. 106             | Zona A1 – Edifici, complessi o nuclei<br>edilizi di interesse architettonico | Zona A1 - Edifici, complessi o<br>nuclei edilizi di interesse<br>architettonico – con scheda | Zona A1 - Edifici, complessi o<br>nuclei edilizi di interesse<br>architettonico – con scheda |

Estratto ZONIZZAZIONE - VIGENTE (VARIANTE N° 42)

Estratto ZONIZZAZIONE - VARIANTE

Estratto ZONIZZAZIONE - VIGENTE (VARIANTE N° 42)

Estratto ZONIZZAZIONE - VARIANTE

Estratto ZONIZZAZIONE - VIGENTE (VARIANTE N° 42)