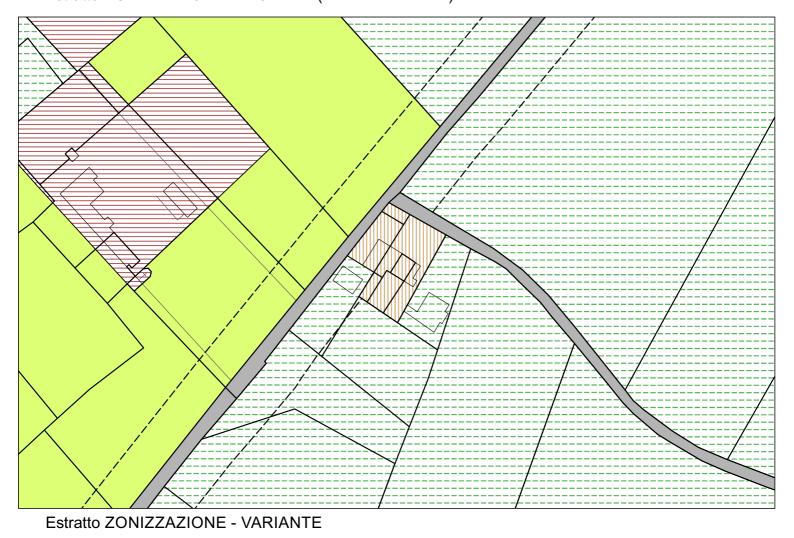

## **PUNTI DI VARIANTE**

Adozione: Approvazione: Esecutivita':

Settembre 2017

| N. | Data presentazione - Prot. | Richiedente                                                                                                    | Foglio e Mappa            | Attuale destinazione di Piano                     | Destinazione richiesta                         | VARIANTE                                                            |
|----|----------------------------|----------------------------------------------------------------------------------------------------------------|---------------------------|---------------------------------------------------|------------------------------------------------|---------------------------------------------------------------------|
| 1  | 08.02.2013 prot. 1960      | FANTIN RENATO                                                                                                  | F. 20 N. 827              | Zona B2- residenziale di espansione               | Zona E - Agricola                              | Zona VO-area interstiziale di<br>protezione ed Zona E –<br>agricola |
| 2  | 09/08/2013 prot. 9356      | TREVISAN SILVANA-TREVISAN ANGELO-<br>TREVISAN MARTINA-TREVISAN<br>GABRIELLA-TREVISAN VALERIO-TREVISAN<br>MAURO | F. 10 N. 30               | Zona B2 - residenziale di espansione              | Zona E - Agricola                              | Zona VO-area interstiziale di<br>protezione ed Zona E –<br>agricola |
| 3  | 20/02/2014 prot. 2255      | SIGALOTTI GUSTAVO                                                                                              | F. 22 N. 1083             | Zona B2 - residenzile di espansione               | Zona V0-area interstiziale di protezione       | Zona V0-area interstiziale di protezione                            |
| 4  | 02/04/2014 prot. 4031      | VENTORUZZO FLAVIO-MENEGUZZI<br>CRISTINA                                                                        | F. 21 N. 271              | Zona B2 residenziale di espansione                | V0 - area interstiziale di protezione          | Zona V0-area interstiziale di protezione                            |
| 5  | 19/05/2014 prot. 6030      | PIGHIN BENITO e DUZ LUCIA                                                                                      | F. 9 N.193                | Zona B2 - residenziale di espansione              | Zona V0-area interstiziale di protezione       | Zona V0-area interstiziale di protezione                            |
| 6  | 19/06/2014 prot. 7299      | MORASSUT BRUNO                                                                                                 | F. 37 N. 293              | Zona B2-residenziale di espansione                | Zona E - agricola                              | Zona VO-area interstiziale di protezione                            |
| 7  | 07/10/2014 prot. 11572     | VENARUZZO PIETRO E PAIERO<br>GIANANGELO & C. S.N.C. E MARTINICO<br>VINCENZO                                    | F. 10 N. 1169             | V0-area interstiziale di protezione               | Zona B2-residenziale di espansione             | Zona B2-residenziale di espansione                                  |
| 8  | 07/10/2014 prot. 11572     | MARTINICO VINCENZO                                                                                             | F. 10 N. 1170             | V0-area interstiziale di protezione               | Zona B2-residenziale di espansione             | Zona B2-residenziale di espansione                                  |
| 9  | 03/11/2014 prot. 12558     | BIASON LUIGINO e ALTRI                                                                                         | F. 19 N.261               | Zona B2 - residenziale di espansione              | Zona V0-area interstiziale di protezione       | Zona V0-area interstiziale di protezione                            |
| 10 | 05/11/2014 prot. 12689     | SEDRAN MARIA e GIUSEPPE MARTINUZ                                                                               | F. 19 N. 206              | Zona B0 - residenziale satura di vecchio impianto | Zona E - Sottozona E6 di<br>interesse agricolo | Zona V0-area interstiziale di protezione                            |
| 11 | 23/12/2014 prot. 14776     | VALENT EGIDIO                                                                                                  | F. 19 N. 80               | Zona B2 - residenziale di espansione              | Zona V0 - area Interstiziale di protezione     | Zona V0-area interstiziale di protezione                            |
| 12 | 12/01/2015 prot. 371       | DEL ZOTTO DANIELE E VIT DILVA                                                                                  | F. 19 N. 900              | Zona B2 - residenziale di espansione              | Zona V0-area interstiziale di protezione       | Zona V0-area interstiziale di protezione                            |
| 13 | 08/06/2015 prot. 6442      | FABRIS ANNA MARIA                                                                                              | F. 22 N. 810              | Zona B0- residenziale satura di vecchio impianto  | Zona V0-area interstiziale di protezione       | Zona V0-area interstiziale di protezione                            |
| 14 | 05/10/2015 PROT. 11421     | FIORIDO LUCIANO                                                                                                | F. 21 N. 458              | Zona B2-residenziale di espansione                | Zona E - agricola                              | Zona E6 - Agricola                                                  |
| 15 | 16/10/2015 prot. 11998     | FRANCESCHETTI ATHOS e DELLE VEDOVE<br>MARA                                                                     | F. 33 N. 464 parte        | Zona B2 - residenziale di espansione              | Zona V0- area interstiziale di protezione      | Zona V0-area interstiziale di protezione                            |
| 16 | 27/10/2015 prot. 12457     | FANTIN GABRIELE                                                                                                | F. 21 N. 256-366          | Zona B2 - residenziale di espansione              | Zona V0                                        | Zona E4 - Agricola                                                  |
| 17 | 15/03/2016 prot. 3115      | TOCCHET NEELANSH                                                                                               | F. 10 n. 1272-1241        | Zona B0 - residenziale satura di vecchio impianto | Zona E6 di interesse agricolo                  | Zona E6 - Agricola                                                  |
| 18 | 27/04/2016 prot.5021       | LENA REMIGIO                                                                                                   | F. 15 N. 130              | Da zona B2 residenziale                           | A zona V0 - verde o zona E6                    | Zona V0-area interstiziale di protezione                            |
| 19 | 03/05/2016 prot. 5179      | GAIARDO MIRELLA, NONIS CINZIA e<br>PAOLA                                                                       | F. 11 N. 154 190          | Da zona B2 residenziale                           | a zona agricola                                | Zona E6 - Agricola                                                  |
| 20 | 19.05.2016 prot. 6003      | BIASON FRANCA ora DEL ZOTTO DAMIANO                                                                            | f. 19 N. 509              | Da zona B0 residenziale                           | a zona B1 residenziale                         | a zona B1 residenziale                                              |
| 21 | 24/06/2016 prot. 7684      | INFANTI DINO                                                                                                   | F. 10 NN. 205-643         | Da zona D3 industriale-artigianale                | A zona VO verde interstiziale                  | Zona V0-area interstiziale di protezione                            |
| 22 | 29/09/2016 prot. 11604     | NIMIS MARIA e GIUSTI FRANCESCA                                                                                 | f. 37 NN. 354-352         | Zona B2 - zona V0                                 | Zona E6 - agricola                             | Zona E6 – agricola E Zona V0-<br>area interstiziale di protezione   |
| 23 | 30/09/2016 prot. 11635     | VENTURA SANDRO e STEFANUTO<br>SOLIDEA                                                                          | f. 19 nn. 15-12           | Zona B0 - residenziale satura di vecchio impianto | Zona B2 - residenziale di espansione           | Zona B2 - residenziale di espansione                                |
| 24 | 30/09/2016 PROT. 11636     | ECO-WORKS S.r.l.                                                                                               | F. 28 NN. 129-130-188-189 | Zona E6 agricola                                  | Zona D4 - deposito cumuli inerti               | Zona D4 - deposito cumuli inerti                                    |

Estratto ZONIZZAZIONE - VIGENTE (VARIANTE N° 42)

Estratto ZONIZZAZIONE - VARIANTE

Estratto ZONIZZAZIONE - VIGENTE (VARIANTE N° 42)

Estratto ZONIZZAZIONE - VARIANTE

Estratto ZONIZZAZIONE - VIGENTE (VARIANTE N° 42)