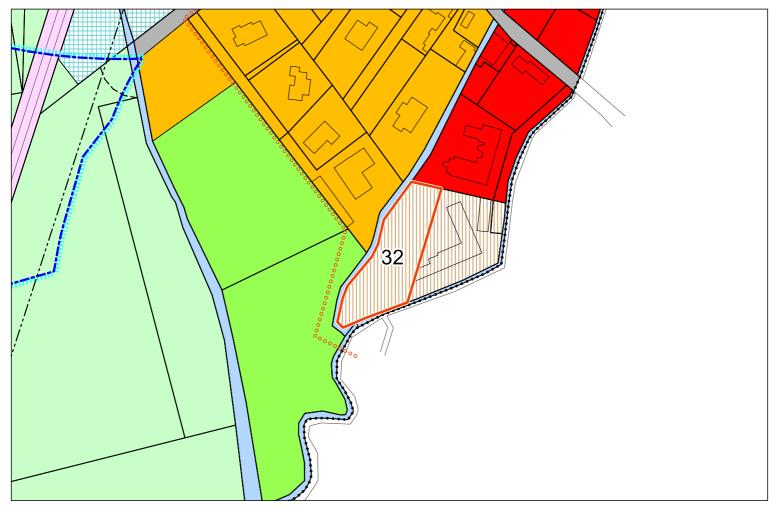

Estratto ZONIZZAZIONE - VIGENTE (VARIANTE N° 42)

Estratto ZONIZZAZIONE - VARIANTE

Estratto ZONIZZAZIONE - VIGENTE (VARIANTE N° 42)

Estratto ZONIZZAZIONE - VARIANTE

Estratto ZONIZZAZIONE - VIGENTE (VARIANTE N° 42)

Estratto ZONIZZAZIONE - VARIANTE

Estratto ZONIZZAZIONE - VIGENTE (VARIANTE N° 42)

Estratto ZONIZZAZIONE - VIGENTE (VARIANTE N° 42)

Estratto ZONIZZAZIONE - VIGENTE (VARIANTE N° 42)

Estratto ZONIZZAZIONE - VARIANTE

#### **PRESCRIZIONI**

Gli interventi nell'area perimetrata dovranno avvenire nel rispetto del vincolo di servitù di scolo relativo al corso d'acqua detto "Fosso Maglant", così come evidenziato dal parere del Consorzio di bonifica Cellina-Meduna del 23.11.2016 prot. 14107.