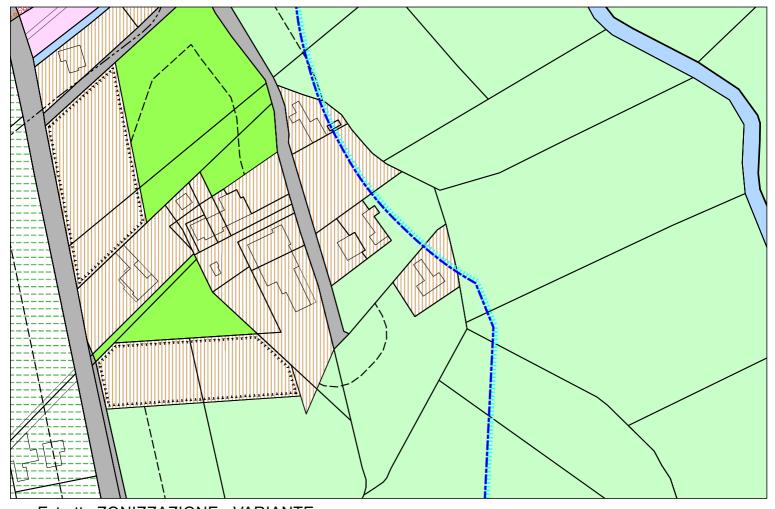

Estratto ZONIZZAZIONE - VIGENTE (VARIANTE N° 42)

Estratto ZONIZZAZIONE - VARIANTE

Estratto ZONIZZAZIONE - VIGENTE (VARIANTE N° 42)

Estratto ZONIZZAZIONE - VARIANTE

Estratto ZONIZZAZIONE - VIGENTE (VARIANTE N° 42)

Estratto ZONIZZAZIONE - VARIANTE

Estratto ZONIZZAZIONE - VIGENTE (VARIANTE N° 42)

Estratto ZONIZZAZIONE - VIGENTE (VARIANTE N° 42)

Estratto ZONIZZAZIONE - VIGENTE (VARIANTE N° 42)

Estratto ZONIZZAZIONE - VARIANTE