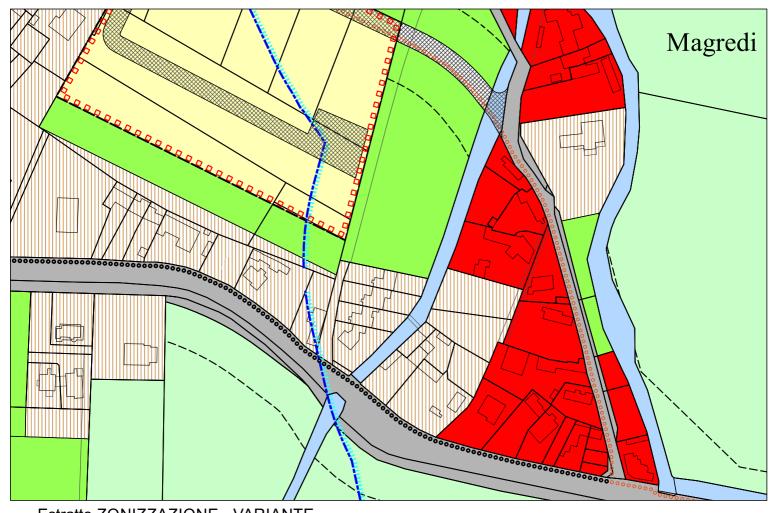

## **PUNTI DI VARIANTE**

Adozione: Approvazione: Esecutivita':

Settembre 2017

| N. | Data presentazione - Prot. | Richiedente                                                                                                    | Foglio e Mappa            | Attuale destinazione di Piano                     | Destinazione richiesta                         | VARIANTE                                                            |
|----|----------------------------|----------------------------------------------------------------------------------------------------------------|---------------------------|---------------------------------------------------|------------------------------------------------|---------------------------------------------------------------------|
| 1  | 08.02.2013 prot. 1960      | FANTIN RENATO                                                                                                  | F. 20 N. 827              | Zona B2- residenziale di espansione               | Zona E - Agricola                              | Zona VO-area interstiziale di<br>protezione ed Zona E –<br>agricola |
| 2  | 09/08/2013 prot. 9356      | TREVISAN SILVANA-TREVISAN ANGELO-<br>TREVISAN MARTINA-TREVISAN<br>GABRIELLA-TREVISAN VALERIO-TREVISAN<br>MAURO | F. 10 N. 30               | Zona B2 - residenziale di espansione              | Zona E - Agricola                              | Zona VO-area interstiziale di<br>protezione ed Zona E –<br>agricola |
| 3  | 20/02/2014 prot. 2255      | SIGALOTTI GUSTAVO                                                                                              | F. 22 N. 1083             | Zona B2 - residenzile di espansione               | Zona V0-area interstiziale di protezione       | Zona V0-area interstiziale di protezione                            |
| 4  | 02/04/2014 prot. 4031      | VENTORUZZO FLAVIO-MENEGUZZI<br>CRISTINA                                                                        | F. 21 N. 271              | Zona B2 residenziale di espansione                | V0 - area interstiziale di protezione          | Zona V0-area interstiziale di protezione                            |
| 5  | 19/05/2014 prot. 6030      | PIGHIN BENITO e DUZ LUCIA                                                                                      | F. 9 N.193                | Zona B2 - residenziale di espansione              | Zona V0-area interstiziale di protezione       | Zona V0-area interstiziale di protezione                            |
| 6  | 19/06/2014 prot. 7299      | MORASSUT BRUNO                                                                                                 | F. 37 N. 293              | Zona B2-residenziale di espansione                | Zona E - agricola                              | Zona VO-area interstiziale di protezione                            |
| 7  | 07/10/2014 prot. 11572     | VENARUZZO PIETRO E PAIERO<br>GIANANGELO & C. S.N.C. E MARTINICO<br>VINCENZO                                    | F. 10 N. 1169             | V0-area interstiziale di protezione               | Zona B2-residenziale di espansione             | Zona B2-residenziale di espansione                                  |
| 8  | 07/10/2014 prot. 11572     | MARTINICO VINCENZO                                                                                             | F. 10 N. 1170             | V0-area interstiziale di protezione               | Zona B2-residenziale di espansione             | Zona B2-residenziale di espansione                                  |
| 9  | 03/11/2014 prot. 12558     | BIASON LUIGINO e ALTRI                                                                                         | F. 19 N.261               | Zona B2 - residenziale di espansione              | Zona V0-area interstiziale di protezione       | Zona V0-area interstiziale di protezione                            |
| 10 | 05/11/2014 prot. 12689     | SEDRAN MARIA e GIUSEPPE MARTINUZ                                                                               | F. 19 N. 206              | Zona B0 - residenziale satura di vecchio impianto | Zona E - Sottozona E6 di<br>interesse agricolo | Zona V0-area interstiziale di protezione                            |
| 11 | 23/12/2014 prot. 14776     | VALENT EGIDIO                                                                                                  | F. 19 N. 80               | Zona B2 - residenziale di espansione              | Zona V0 - area Interstiziale di protezione     | Zona V0-area interstiziale di protezione                            |
| 12 | 12/01/2015 prot. 371       | DEL ZOTTO DANIELE E VIT DILVA                                                                                  | F. 19 N. 900              | Zona B2 - residenziale di espansione              | Zona V0-area interstiziale di protezione       | Zona V0-area interstiziale di protezione                            |
| 13 | 08/06/2015 prot. 6442      | FABRIS ANNA MARIA                                                                                              | F. 22 N. 810              | Zona B0- residenziale satura di vecchio impianto  | Zona V0-area interstiziale di protezione       | Zona V0-area interstiziale di protezione                            |
| 14 | 05/10/2015 PROT. 11421     | FIORIDO LUCIANO                                                                                                | F. 21 N. 458              | Zona B2-residenziale di espansione                | Zona E - agricola                              | Zona E6 - Agricola                                                  |
| 15 | 16/10/2015 prot. 11998     | FRANCESCHETTI ATHOS e DELLE VEDOVE<br>MARA                                                                     | F. 33 N. 464 parte        | Zona B2 - residenziale di espansione              | Zona V0- area interstiziale di protezione      | Zona V0-area interstiziale di protezione                            |
| 16 | 27/10/2015 prot. 12457     | FANTIN GABRIELE                                                                                                | F. 21 N. 256-366          | Zona B2 - residenziale di espansione              | Zona V0                                        | Zona E4 - Agricola                                                  |
| 17 | 15/03/2016 prot. 3115      | TOCCHET NEELANSH                                                                                               | F. 10 n. 1272-1241        | Zona B0 - residenziale satura di vecchio impianto | Zona E6 di interesse agricolo                  | Zona E6 - Agricola                                                  |
| 18 | 27/04/2016 prot.5021       | LENA REMIGIO                                                                                                   | F. 15 N. 130              | Da zona B2 residenziale                           | A zona V0 - verde o zona E6                    | Zona V0-area interstiziale di protezione                            |
| 19 | 03/05/2016 prot. 5179      | GAIARDO MIRELLA, NONIS CINZIA e<br>PAOLA                                                                       | F. 11 N. 154 190          | Da zona B2 residenziale                           | a zona agricola                                | Zona E6 - Agricola                                                  |
| 20 | 19.05.2016 prot. 6003      | BIASON FRANCA ora DEL ZOTTO DAMIANO                                                                            | f. 19 N. 509              | Da zona B0 residenziale                           | a zona B1 residenziale                         | a zona B1 residenziale                                              |
| 21 | 24/06/2016 prot. 7684      | INFANTI DINO                                                                                                   | F. 10 NN. 205-643         | Da zona D3 industriale-artigianale                | A zona VO verde interstiziale                  | Zona V0-area interstiziale di protezione                            |
| 22 | 29/09/2016 prot. 11604     | NIMIS MARIA e GIUSTI FRANCESCA                                                                                 | f. 37 NN. 354-352         | Zona B2 - zona V0                                 | Zona E6 - agricola                             | Zona E6 – agricola E Zona V0-<br>area interstiziale di protezione   |
| 23 | 30/09/2016 prot. 11635     | VENTURA SANDRO e STEFANUTO<br>SOLIDEA                                                                          | f. 19 nn. 15-12           | Zona B0 - residenziale satura di vecchio impianto | Zona B2 - residenziale di espansione           | Zona B2 - residenziale di espansione                                |
| 24 | 30/09/2016 PROT. 11636     | ECO-WORKS S.r.l.                                                                                               | F. 28 NN. 129-130-188-189 | Zona E6 agricola                                  | Zona D4 - deposito cumuli inerti               | Zona D4 - deposito cumuli inerti                                    |