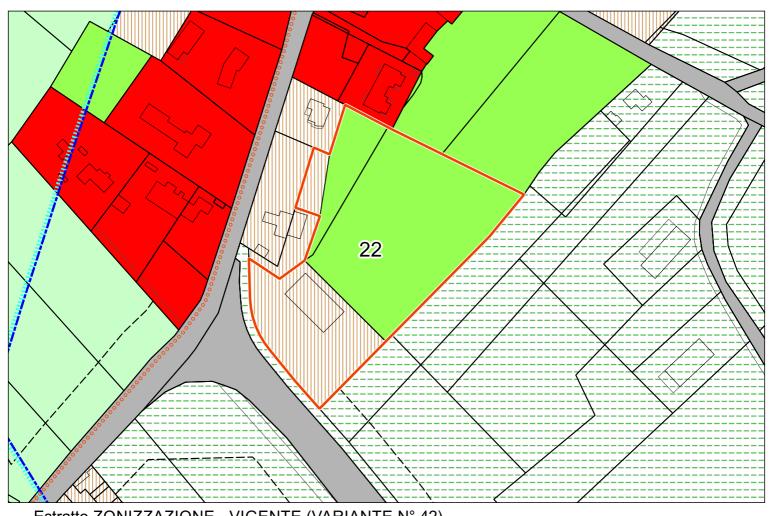

Estratto ZONIZZAZIONE - VIGENTE (VARIANTE N° 42)

Estratto ZONIZZAZIONE - VARIANTE

Estratto ZONIZZAZIONE - VIGENTE (VARIANTE N° 42)

Estratto ZONIZZAZIONE - VARIANTE

Estratto ZONIZZAZIONE - VIGENTE (VARIANTE N° 42)

Estratto ZONIZZAZIONE - VARIANTE

Estratto ZONIZZAZIONE - VIGENTE (VARIANTE N° 42)

Estratto ZONIZZAZIONE - VIGENTE (VARIANTE N° 42)

Estratto ZONIZZAZIONE - VIGENTE (VARIANTE N° 42)

Estratto ZONIZZAZIONE - VARIANTE