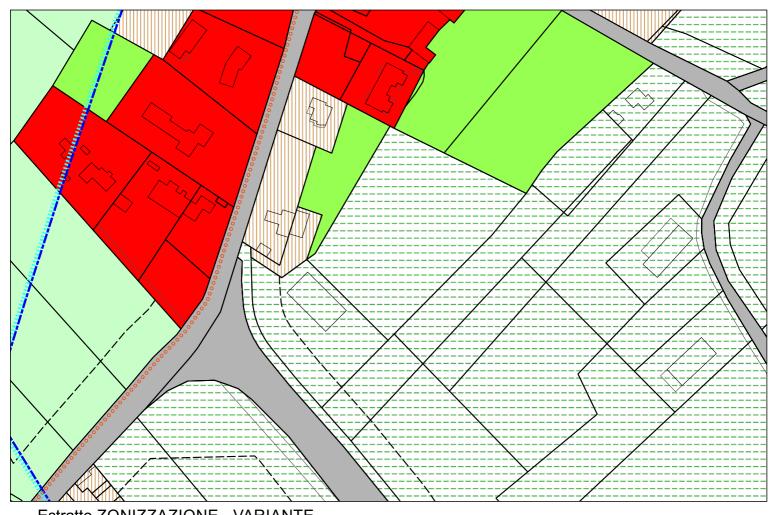

Estratto ZONIZZAZIONE - VIGENTE (VARIANTE N° 42)

Estratto ZONIZZAZIONE - VARIANTE

Estratto ZONIZZAZIONE - VIGENTE (VARIANTE N° 42)

Estratto ZONIZZAZIONE - VARIANTE

Estratto ZONIZZAZIONE - VIGENTE (VARIANTE N° 42)

Estratto ZONIZZAZIONE - VARIANTE

Estratto ZONIZZAZIONE - VIGENTE (VARIANTE N° 42)

Estratto ZONIZZAZIONE - VIGENTE (VARIANTE N° 42)

Estratto ZONIZZAZIONE - VIGENTE (VARIANTE N° 42)

Estratto ZONIZZAZIONE - VARIANTE