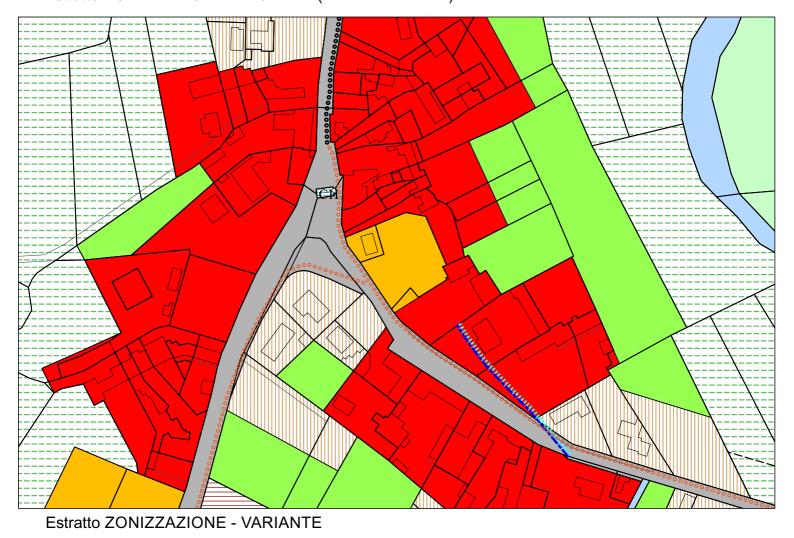

Estratto ZONIZZAZIONE - VIGENTE (VARIANTE N° 42)

Estratto ZONIZZAZIONE - VARIANTE

Estratto ZONIZZAZIONE - VIGENTE (VARIANTE N° 42)

Estratto ZONIZZAZIONE - VARIANTE

Estratto ZONIZZAZIONE - VIGENTE (VARIANTE N° 42)

Estratto ZONIZZAZIONE - VARIANTE

Estratto ZONIZZAZIONE - VIGENTE (VARIANTE N° 42)

Estratto ZONIZZAZIONE - VIGENTE (VARIANTE N° 42)

Estratto ZONIZZAZIONE - VIGENTE (VARIANTE N° 42)

Estratto ZONIZZAZIONE - VARIANTE